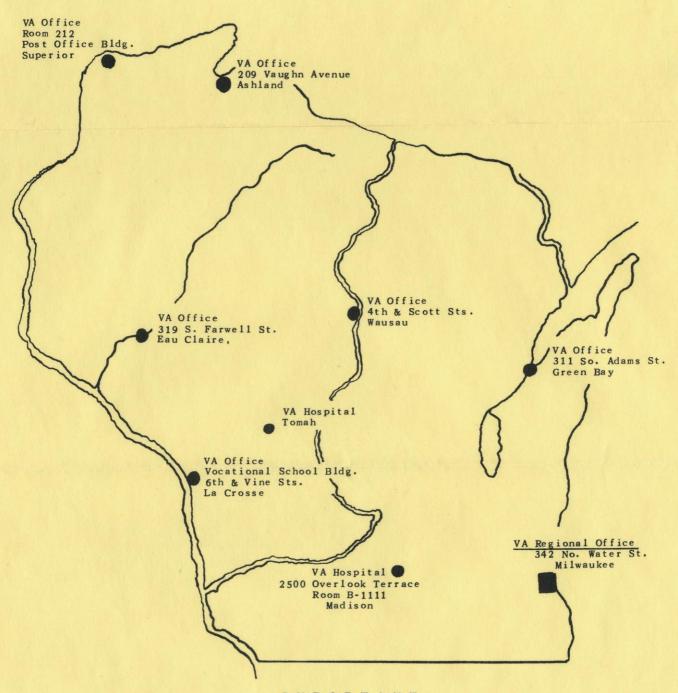

# Marshall Ruegger documents. 1957-1959

[s.l.]: [s.n.], 1957-1959

https://digital.library.wisc.edu/1711.dl/IFHHSQKRE4GNW8Z

This material may be protected by copyright law (Title 17, US Code).

For information on re-use see: http://digital.library.wisc.edu/1711.dl/Copyright