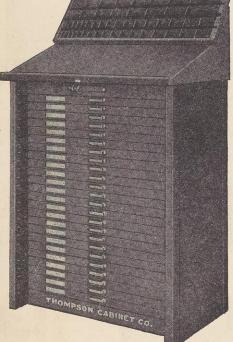

ructed to give an unlimited length of service. It is the most rigid composing room equipment made, bar none. All joints of Thompson equipment are securely welded. To increase strength, the galley and type case runs of cabinets are die stamped out of steel walls, not clinched or spot welded. All steel equipment is finished in olive green baked enamel. Prices are reasonable.

### No. 12210-T STEEL TYPE CABINET



No. 12210-T Steel Single Tier Flat Top Type Cabinet. Comes equipped with 23 Calif. Job Cases and one Blank Case (other kinds of cases may be furnished on special order). For storing cuts this cabinet comes with 24 blank cases. Dimensions of cabinet: 351/4" wide, 211/2" deep, 43" high. This cabinet is also made in double tier. Lights are extra.

### No. 12001-T STEEL TYPE CABINET





### RUSTPROOF PRESSED STEEL GALLEYS



Steel Galleys are of Rustproof Steel —the ideal metal for this purpose. Galleys are of uniform thickness with perfectly

smooth finish. The corners are spot welded-strongest rigid construction. Galleys are made in the following sizes:

| 31/2 x 231/2"  | Galleys | 6    | x 10" | Galley |
|----------------|---------|------|-------|--------|
| 61/4 x 231/2"  | Galleys | 83/4 | x 13" | Galley |
| 81/2 x 231/2"  | Galleys | 10   | x 18" | Galley |
| 101/2 x 231/2" | Galleys | 12   | x 16" | Galley |

### No. 12007-T STEEL TYPE CABINET



• No. 12007-T Steel Concentrated Type Cabinet. Top of this cabinet is equipped with a Space and Quad Case, a Copper and Brass Thin Space Case for 1/2 pt. copper and I pt. brass spaces, a Lead and Slug Case with double c