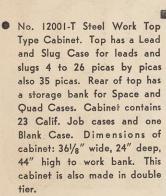

structed to give an unlimited length of service. It is the most rigid composing room equipment made, bar none. All joints of Thompson equipment are securely welded. To increase strength, the galley and type case runs of cabinets are die stamped out of steel walls, not clinched or spot welded. All steel equipment is finished in olive green baked enamel. Prices are reasonable.

### No. 12210-T STEEL TYPE CABINET



No. 12210-T Steel Single Tier Flat Top Type Cabinet. Comes equipped with 23 Calif. Job Cases and one Blank Case (other kinds of cases may be furnished on special order). For storing cuts this cabinet comes with 24 blank cases. Dimensions of cabinet: 351/4" wide, 211/2" deep, 43" high. This cabinet is also made in double tier. Lights are extra.

### No. 12001-T STEEL TYPE CABINET





### RUSTPROOF PRESSED STEEL GALLEYS



Steel Galleys are of Rustproof Steel —the ideal metal for this purpose. Galleys are of uniform thickness with perfectly

smooth finish. The corners are spot welded-strongest rigid construction. Galleys are made in the following sizes:

| 31/2 x 231/2"  | Galleys | 6    | x 10" | Galley |
|----------------|---------|------|-------|--------|
| 61/4 x 231/2"  | Galleys | 83/4 | x 13" | Galley |
| 81/2 x 231/2"  | Galleys | 10   | x 18" | Galley |
| 101/2 x 231/2" | Galleys | 12   | x 16" | Galley |

### No. 12007-T STEEL TYPE CABINET



• No. 12007-T Steel Concentrated Type Cabinet. Top of this cabinet is equipped with a Space and Quad Case, a Copper and Brass Thin Space Case for 1/2 pt. copper and I pt. brass spaces, a Lead and Slug Case with double