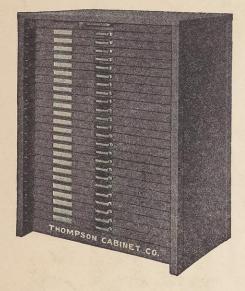

ts and 21¢ in sorts

### CHINA Sea 123

8 Line CHELTENHAM BOLD—9¢ per character in fonts and 14¢ in sorts; 6 Line is 7¢ per character in fonts and 11¢ in sorts; 10 Line is 11¢ per character in fonts and 17¢ in sorts; 12 Line is 14¢ per character in fonts and 21¢ in sorts

### BIG Sea 123

### Thompson Steel Composing Room Equipment

• Thompson all-steel equipment is designed and constructed to give an unlimited length of service. It is the most rigid composing room equipment made, bar none. All joints of Thompson equipment are securely welded. To increase strength, the galley and type case runs of cabinets are die stamped out of steel walls, not clinched or spot welded. All steel equipment is finished in olive green baked enamel. Prices are reasonable.

### No. 12210-T STEEL TYPE CABINET



No. 12210-T Steel Single Tier Flat Top Type Cabinet. Comes equipped with 23 Calif. Job Cases and one Blank Case (other kinds of cases may be furnished on special order). For storing cuts this cabinet comes with 24 blank cases. Dimensions of cabinet: 351/4" wide, 211/2" deep, 43" high. This cabinet is also made in double tier. Lights are extra.

### No. 12001-T STEEL TYPE CABINET





### RUSTPROOF PRESSED STEEL GALLEYS



Steel Galleys are of Rustproof Steel —the ideal metal for this purpose. Galleys are of uniform thickness with perfectly

smooth finish. The corners are spot welded-strongest rigid construction. Galleys are made in the following sizes:

| 31/2 x 231/2"  | Galleys | 6    | x 10" | Galley |
|----------------|---------|------|-------|--------|
| 61/4 x 231/2"  | Galleys | 8