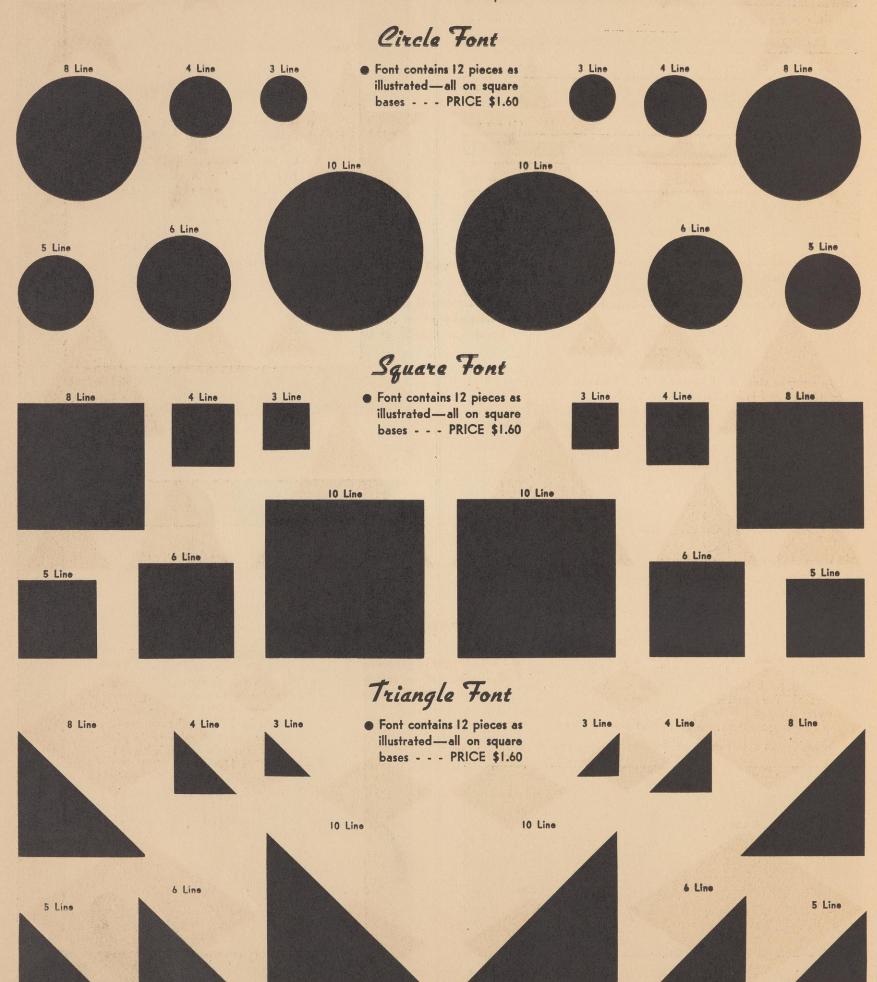

COST: 75¢ for mitering plus the price of the rule used. For example: A mitered 36 pt. border, outside measurement 12 x 15" is \$1.45.
- When ordering be sure to specify the thickness of the rule desired and the outside measurements of the border.

### Special Ornament Fonts

- These popular ornaments are put up in handy useful fonts and are unusually low in price. They are especially attractive when used for tints or decorative spots.
- All ornaments are made of the finest, select, scientifically prepared Rock Maple Endwood. They are type high and have a perfect printing surface. All are on square bodies.
- PRICE: Each font contains 12 pieces and sells for \$1.60 (value \$5.00). Large sizes and special ornaments made to order. Outline ornaments also furnished in fonts. Price on request.



### Star Font



## Pyramid Font



### Diamond Font



# American Wood Type Mfg. Co. New York - Chicago

### Tint Blocks - Varnishing Blocks

Our Tint Blocks and Varnishing Blocks are made of the finest type high Rock Maple. The wood is scientifically surfaced and is as smooth as zinc. With ordinary care these blocks are good for at least 100,000 impressions. Hundreds of letters received from printers vouch for the perfect results achieved with out wood plates. Once a printer uses our wood blocks for printing or varnishing he finds that he can use our blocks for many jobs and thereby save a good deal of money. In ordering regular shaped blocks, simply specify exact length and width.

The prices of regular shaped blocks are as follows:

11/2¢ per sq. in. for blocks over 100 sq. in.

2¢ p