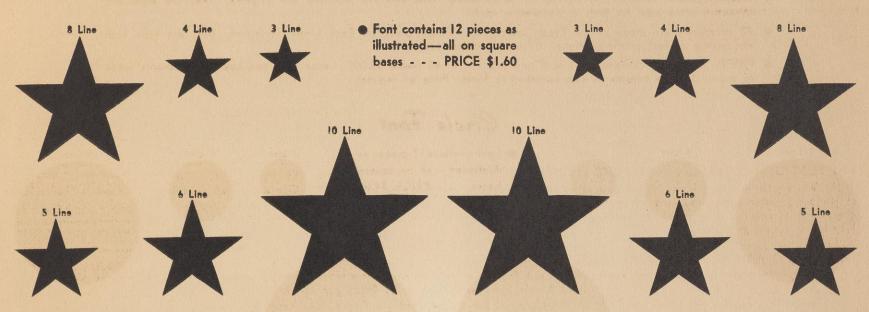

### Catalog No. 36

In this catalog are shown the standard wood type faces and a number of distinctive modern styles never before made in wood type. Here are also offered wood goods valuable in printing — and a complete line of printer's equipment and supplies. Printing with wood type and wood materials still remains the simplest and by far the most economical form of printing. Our products have been tested over a number of years and found to be of the highest quality.