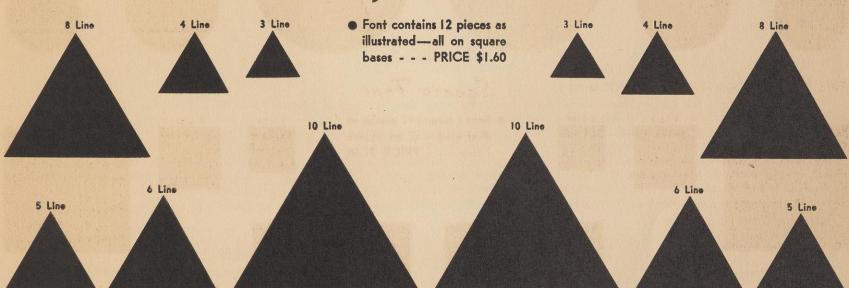

### Catalog No. 36

In this catalog are shown the standard wood type faces and a number of distinctive modern styles never before made in wood type. Here are also offered wood goods valuable in printing — and a complete line of printer's equipment and supplies. Printing with wood type and wood materials still remains the simplest and by far the most economical form of printing. Our products have been tested over a number of years and found to be of the highest quality.