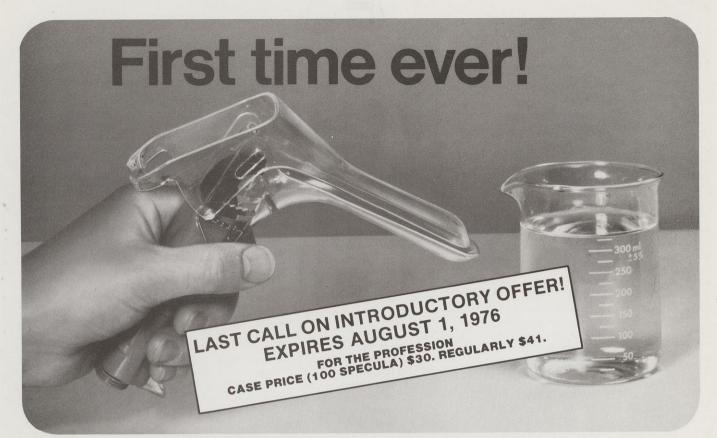

# PRE-LUBRICATED disposable vaginal specula...now in two sizes.

No. 58500 Small

No. 58501 Regular

Just wet the new Welch Allyn KleenSpec<sup>®</sup> Pre-Lubricated Disposable Vaginal Specula with water—and they're ready for use!

Check these advantages:

- □ Compatible with Pap Smear procedures
- Easier insertion—minimizes trauma
- □ Speeds examinations—saves time
- No cleanup as with ordinary lubricants
- New small size specula have same advantages as the regular size
- Individually packaged—assures cleanliness and prevents cross-contamination
- One-hand operation—elevation plus angulation
- Built-in mucus barrier
- Optional fiber optic illuminator No. 78500