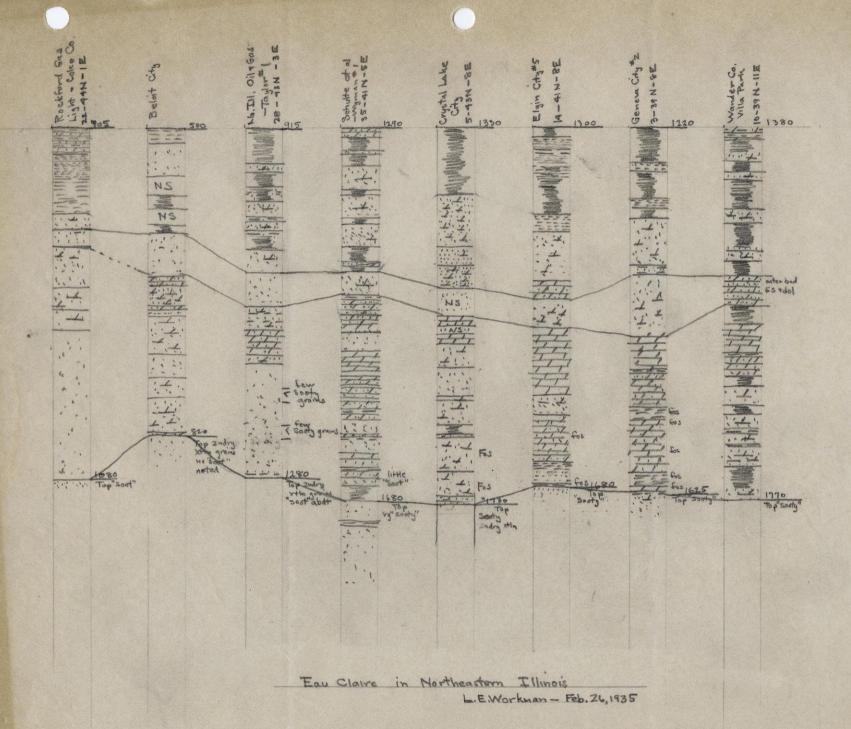

PRESIDENT ARTHUR CUTTS WILLARD

July 19, 1935

Mr. F. T. Thwaites Department of Geology University of Wisconsin Madison, Wisconsin

Dear Mr. Thwaites:

I am sending to you under separate cover, a blue-print of my cross-section.