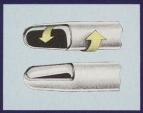

### UNIQUE CUTTING TIP CONFIGURATION

Synovector™...

optimally designed for synovial resection utilizing an innovative longitudinal reciprocating motion with a dual edged blade ... assuring pre-

cision — virtually eliminating clogging or spooling.

### Menisector...

optimally designed for meniscal resection utilizing a unique scissor-like dual cutting motion—firmly and efficiently incises

meniscal tissue with maximum control.