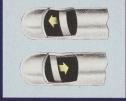

### UNIQUE CUTTING TIP CONFIGURATION

Synovector™...

optimally designed for synovial resection utilizing an innovative longitudinal reciprocating motion with a dual edged blade ... assuring pre-

cision — virtually eliminating clogging or spooling.

### Menisector...

optimally designed for meniscal resection utilizing a unique scissor-like dual cutting motion—firmly and efficiently incises

meniscal tissue with maximum control.