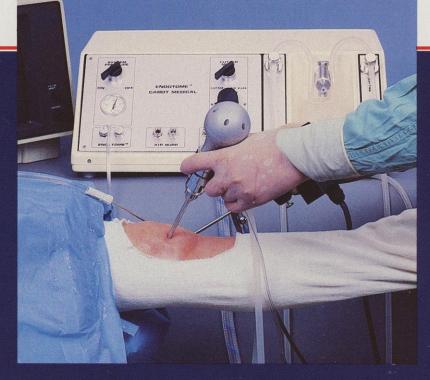

# Introducing... A New Standard in Versatility and Precision

A TECHNOLOGICAL ADVANCE IN TISSUE RESECTION, BIOMEDICALLY ENGINEERED FOR EFFICIENTLY PERFORMED, QUALITY INTRA-ARTICULAR SURGERY.

### EFFICIENT EXCISION... AT ANY CUTTING RATE.

Pneumatically powered, the exceptionally high blade velocity is optimally fixed to assure clean resection and operates independently of the selected cutting rate.

#### ERGONOMICALLY DESIGNED DRIVE UNIT

Allows the grasp most comfortable for you... reducing fatigue, increasing surgical sensitivity and control.