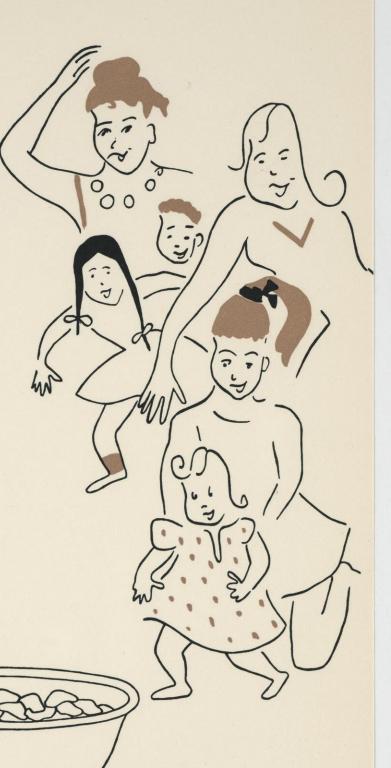

#### KATE GREENAWAY'S

Zyrolean Treat

Perfect Christmas surprise!

A cotton frock that captures the gay spirit

of the Alpine people ... merry as a yodel, enticing as a cookie jar. Two-piece,

embroidered suspender dress with separate white dimity blouse.

With a hidden pocket, of course.

Sizes 1 to 3, about \$ 3.95; 3 to 6x, about \$ 4.95;

7 to 12, about \$ 5.95.

KATE GREENAWAY · 1333 BROADWAY, NEW YORK 18