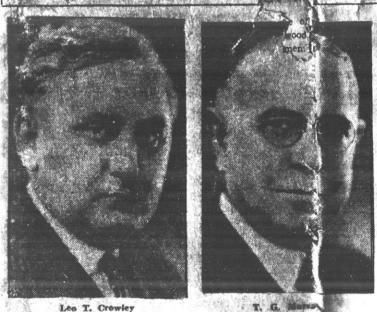

The Ernest N. Warner Memorial Park committee completed its organization at the Madison club Monday night, electing T. G. Murray, chairman; Conrad Hansen, vice chairman; C. E. Buell, treasurer; R. H. Marshall, secretary; Harry Butler, attorney, and McMurry. Smith and Co., auditors.

He carried on the work of establishing and improving the city park system, started by the late John M. Olin.

Name Committee

Members of the memorial park committee are Frank Blied, George Boissard, Joseph M. Boyd, A. M. Brayton, Errest Bruns, C. E. Buell, Harry Butler F. W. Cantwell, T. E. Coleman, Leo T. Crowley, William T. Evjue, Carl Felton;

C. F. Martins, B. F. Mautz, T. G. Murray. A. O. Paunack, M. B. Rosenberry, Carl Sachtjen, S. B. Schein, H. C Schenk, F. M. Schlimgen, A. G. Schmedeman, A. W. Schulkamp, F. W. Suhr, J. B. Tanner, and Lawrence