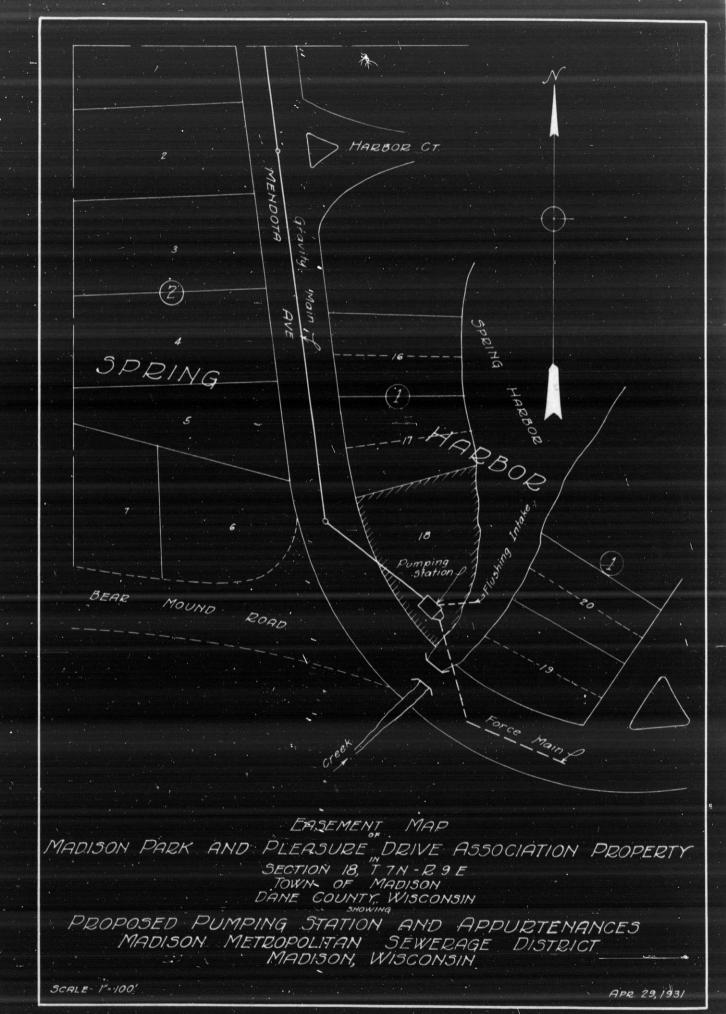

The directors of the Madison Park & Pleasure Drive Association, at the regular September meeting, moved to ask the cooperation of the Gas & Electric Company in the work we are now doing on the M. B. Olbrich Park at the East end of Lake Monona Drive.

The Association is filling in low spots where the road has been torn out. We are also preparing to grade and surface all of that portion of the park strip from Starkweather Creek to the city limits, and we ask you to remove the pole line now located in the park on the lake front to the north side of the road. If it is possible to do this reasonably soon, such action will enable us to continue our work while weather conditions remain favorable this fall, as the poles are now holding us up.

The directors of the Madison Park and Pleasure Drive Association, at their regular meeting this month, asked me to notify you of the proposed improvement at the M. B. Olbrich park strip at the east end of Lake Monona Drive.

The Park Board has already started grading and gilling this strip, and wish to continue this work while weather conditions remain favorable this fall. In order to properly complete the surfacing of the abandoned road, it is very desirable that the Telephone Company remove it's pole line from the lake front, and we ask your cooperation to this extent. The poles should be removed to the north side of the road, or put in conduit.