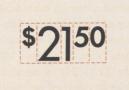

#### ADVERTISING FIGURES No. 77

Advertising Figures No. 77 are the same face as Spartan Medium figures, cast on a space saving smaller body as illustrated. Cast on "title line," they will not align with regular figures. Packaged in fonts weighing approximately 5 lbs.

CHARACTERS IN COMPLETE FONT

 $1^{1}$   $2^{2}$   $3^{3}$   $4^{4}$   $5^{5}$   $6^{6}$   $7^{7}$   $8^{8}$   $9^{9}$   $0^{0}$   $\cdot$  \$\$ % \$