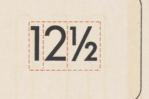

HENDERSON HABERDASHERY-617 MAIN STREET

Spartan Medium fractions are cast on the regular body and align with Spartan Medium figures as illustrated below. Fonts are packaged to the same weight as regular figures

1/2 1/2 1/2 1/2 1/2 1/2 1/2 72 pt.

1/2 1/4 3/4 1/3 2/3 1/8 3/8 5/8 7/8