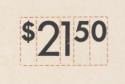

#### DECIMAL FIGURES

Spartan Medium decimal figures are cast on the regular body and align with Spartan Medium figures as shown. Fonts contain only decimal figures, packaged to the same weight as regular figures

1 2 3 4 5 6 7 8 9 0 \$ .