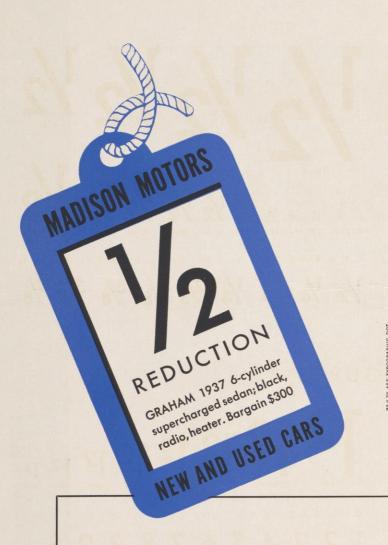

# THE DENVER PHILHARMONIC

MARCH 10

Because its design is sound, Spartan Medium looks well when used alone. Because its design is simple, Spartan Medium combines well with other faces. Ample evidence of the first point are the specimens at the tops of these pages while the second is demonstrated in the TIME ad, which uses Bulmer for text and the travel folder using Grayda for display