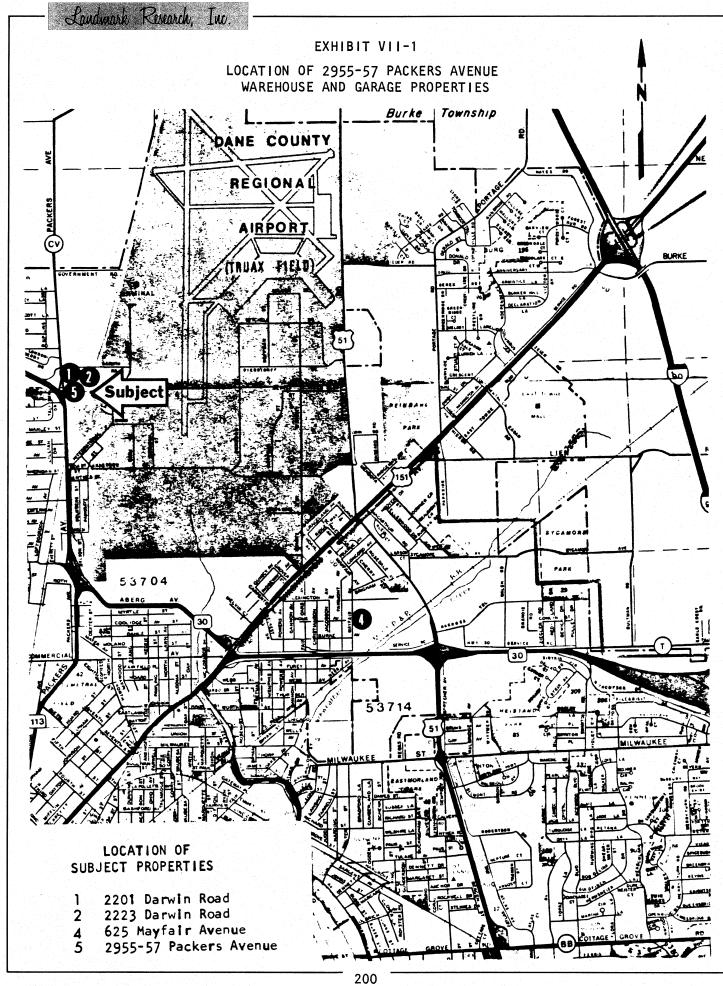

| EXHIBIT | - 전하이 한 왕이 한 대통령에 대통령이 되었다. 이 전 기계를 받는 것이 되었다. 이 기계를 보고 있다.<br>                                            | PAGE |
|---------|------------------------------------------------------------------------------------------------------------|------|
| VII-1   | Location of 2955-57 Packers Avenue Warehouse and Garage Properties                                         | 200  |
| VII-2   | Sketch of Building Layout on the Site and Zoning Map                                                       | 201  |
| VII-3   | Photographs of Subject Properties                                                                          | 207  |
| VII-4   | Summary of Property Data and Current Lease Data for 2955 and 2957 Packers Avenue                           | 212  |
| VII-5   | Schedule of Revenues and Expenses from January 1, 1985, through December 31, 1992, with Detailed Footnotes | 217  |
| VII-6   | Assumptions Used in Discounted Cash Flow Valuation                                                         | 233  |
| VII-7   | Computer Output of Discounted Cash Flow Analysis                                                           | 235  |
| VII-8   | Cost Approach Assumptions Used for Marshall Valuation Service for Garage at 2957 Packers Avenue            | 249  |
| VII-9   | Computer Output for Cost Approach to Value for 2957 Packers Avenue                                         | 251  |

### A. Site Description and Analysis

The subject property is located at 2201 Darwin Road and consists of 0.9 acres or 39,043 square feet of land known as Parcel 1 of Lot 1, Certified Survey Map 827, Volume 4, page 44, Dane County, Wisconsin; a locational map is shown in Exhibit III-1. The warehouse site is shielded from an old farmhouse to the west by a hedge grove of brush and small trees. It slopes downward from Darwin Road to the rear lot line, providing adequate drainage of paved surfaces to the south and then to the railway ditches to the east. The subject site shares a 60 foot wide apron onto Darwin Road with the property to the east at 2223 Darwin Road and with the property to the south of the rear lot line at 2955-57 Packers Avenue. The great majority of the site has bituminous paving in fair condition.