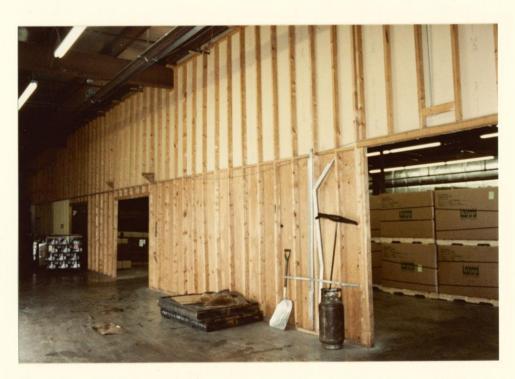

# B. <u>Building Description and Analysis</u> (See Exhibit III-3 for photographs of subject property)

Improvements to the above site consist of an engineered steel warehouse, built in 1977, which is 80 feet wide, with a center ridge beam and columns down the center of its 175 foot east-west length, or 14,000 square feet of gross building area

2201 DARWIN ROAD BUILDING LAYOUT ON SITE

(GBA). Light steel I-beam construction for wall and ceiling purlines are welded to construction grade I-beam structural Steel siding has 1-1/2 inch fiberglass batts with reflective aluminum surface, and interior walls are lined with enameled steel to a height of 7 feet. The 14,000 square foot building has a clear stacking area to an average height of 15 feet, and is allocated to three tenants. The west end of the building which measures 100 feet in length and 80 feet in depth totalling 8,000 square feet, is leased to Delta Storage; the eastern 6,000 square feet is divided at the ridge line into two 3,000 square foot units. The demising walls, provided by the landlord, are one hour rated dry wall on wood stud to the roof sections are sprinklered with pipes on structural beams. All bents to avoid conflicts with stacked pallets and to direct water onto partitions.

The southeast quadrant is leased to a wine wholesaler, Amboise Cellars, and the northeast quadrant is leased to a trucking company, Murphy Motor Freight Lines, Inc. Each tenant has small enclosed office spaces with dropped ceilings and electric baseboard heating. Amboise Cellars provided their own office improvements and Murphy Motor Freight Lines, Inc., is amortizing the cost of the office improvements and extra dock doors over the term of their five-year lease. Each quadrant is heated by a gas-fired radiant heating trough hung

from the ceiling to a height of approximately 12 feet above the floor; the radiant heating is augmented for Murphy and Delta by gas fired space heaters. Murphy Motors has provided a window air conditioning unit for office space. The landlord has provided a small half bath with toilet, wash bowl, and hot water heater for each tenant. A drinking fountain-chiller is wall hung in each leased space. Each tenant is separately metered for gas and electricity and pays their pro rata share for water and sewer. Storage of agricultural chemicals in the Delta Storage section has required improved ventilation fans and exhaust systems in the two smaller sections of the building.

# PHOTOGRAPHS OF SUBJECT PROPERTY AT 2201 DARWIN ROAD

North side of 2201 Darwin Road with docks for Murphy Motor Freight at east end and Delta Storage at west end of warehouse. Note rail for handicapped ramp attached to east wall.

Interior of Amboise Cellars' space at 2201 Darwin Road. Note interior finish, sprinklers and lighting.

Northeast corner of Murphy Motor Freight Lines at 2201 Darwin Road. Note insulation, wall finish, and dock doors.

Interior of space leased by Delta Storage at 2201 Darwin Road for storage of agricultural chemicals. Note sprinklers, radiant heating and interior finish.