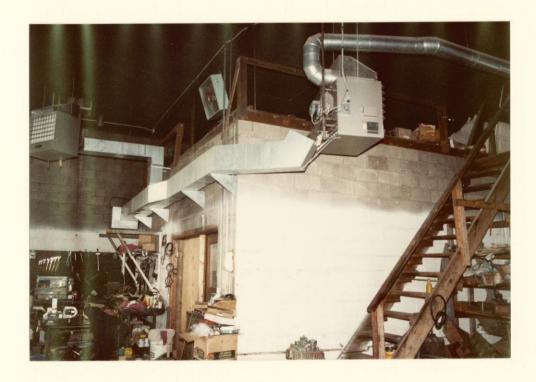

Interior of Amboise Cellars' space at 2201 Darwin Road. Note interior finish, sprinklers and lighting.

Northeast corner of Murphy Motor Freight Lines at 2201 Darwin Road. Note insulation, wall finish, and dock doors.

Interior of space leased by Delta Storage at 2201 Darwin Road for storage of agricultural chemicals. Note sprinklers, radiant heating and interior finish.