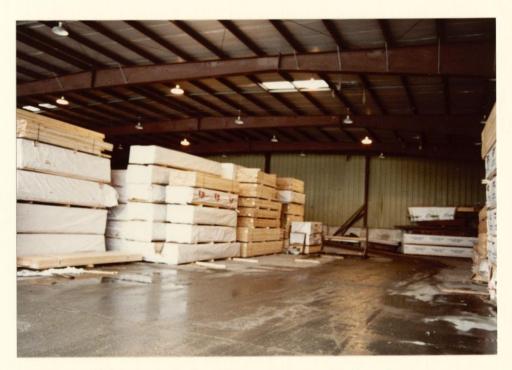

Interior of space leased by Delta Storage at 2201 Darwin Road for storage of agricultural chemicals. Note sprinklers, radiant heating and interior finish.

from the ceiling to a height of approximately 12 feet above the floor; the radiant heating is augmented for Murphy and Delta by gas fired space heaters. Murphy Motors has provided a window air conditioning unit for office space. The landlord has provided a small half bath with toilet, wash bowl, and hot water heater for each tenant. A drinking fountain-chiller is wall hung in each leased space. Each tenant is separately metered for gas and electricity and pays their pro rata share for water and sewer. Storage of agricultural chemicals in the Delta Storage section has required improved ventilation fans and exhaust systems in the two smaller sections of the building.