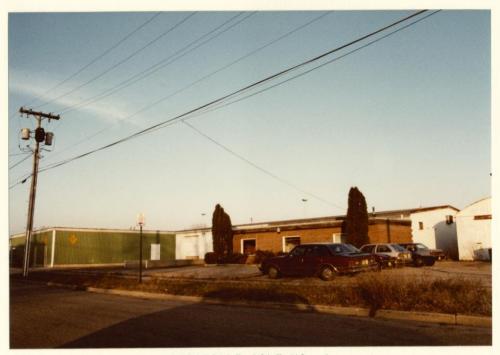

# B. <u>Building Description and Analysis</u> (See Exhibit III-3 for photographs of subject property)

Improvements to the above site consist of an engineered steel warehouse, built in 1977, which is 80 feet wide, with a center ridge beam and columns down the center of its 175 foot east-west length, or 14,000 square feet of gross building area

# PHOTOGRAPHS OF SUBJECT PROPERTY AT 2201 DARWIN ROAD

North side of 2201 Darwin Road with docks for Murphy Motor Freight at east end and Delta Storage at west end of warehouse. Note rail for handicapped ramp attached to east wall.