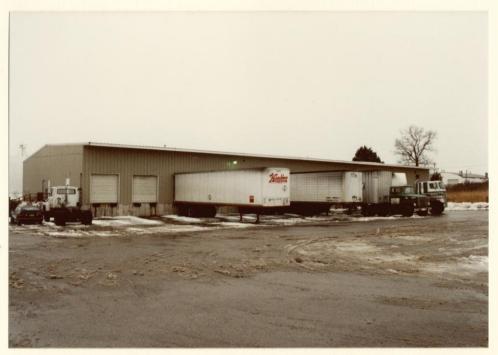

### A. Site Description and Analysis

The subject property is located at 2201 Darwin Road and consists of 0.9 acres or 39,043 square feet of land known as Parcel 1 of Lot 1, Certified Survey Map 827, Volume 4, page 44, Dane County, Wisconsin; a locational map is shown in Exhibit III-1. The warehouse site is shielded from an old farmhouse to the west by a hedge grove of brush and small trees. It slopes downward from Darwin Road to the rear lot line, providing adequate drainage of paved surfaces to the south and then to the railway ditches to the east. The subject site shares a 60 foot wide apron onto Darwin Road with the property to the east at 2223 Darwin Road and with the property to the south of the rear lot line at 2955-57 Packers Avenue. The great majority of the site has bituminous paving in fair condition.

Darwin Road runs east-west for little more than a block, linking to International Drive on the east, close to the main Madison air passenger terminal and air cargo facility. On the west it links to Packers Avenue; a right turn on Packers Avenue would provide trucks with a bypass route on Packers Avenue and County Highway CV to Interstate 90-94 and Highway 51, an important north-south state highway route. A left turn onto Packers Avenue leads to a ten-minute connection on Highway 113 to Madison's east side and downtown business routes, as well as

the Highway 30 connecter to Milwaukee. In short, the warehouse is well located for those tenants who require convenient access to the state hinterland.

The property is zoned M1 (see Appendix E for permitted uses) and subject to half an easement on the east lot line to the benefit of a warehouse property facing 2955 Packers Avenue. The building is located to the far south end of the lot and currently features a loading dock which requires use of the adjacent property, currently owned by the same owner of the subject property. However, to consider sale of the property as a separate unit, borders of the site would have to be respected and the individual garage door/loading dock accessible to the south would have to be relocated to the eastern edge of the building and a sidewalk ramp for wheelchair access would be reversed to slope downward to the north to serve both existing entrances. The site is served by City of Madison water, sewer, gas, police, and fire. (See Exhibit III-2 for site plan and zoning map.)

# B. <u>Building Description and Analysis</u> (See Exhibit III-3 for photographs of subject property)

Improvements to the above site consist of an engineered steel warehouse, built in 1977, which is 80 feet wide, with a center ridge beam and columns down the center of its 175 foot east-west length, or 14,000 square feet of gross building area