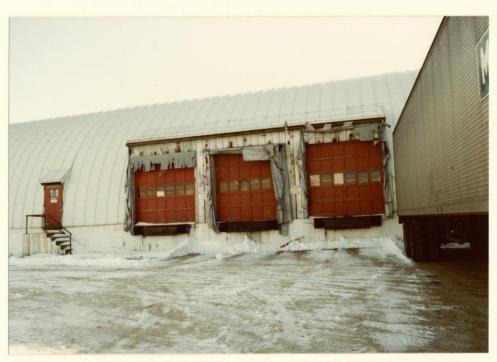

# PHOTOGRAPHS OF SUBJECT PROPERTY AT 2201 DARWIN ROAD

North side of 2201 Darwin Road with docks for Murphy Motor Freight at east end and Delta Storage at west end of warehouse. Note rail for handicapped ramp attached to east wall.