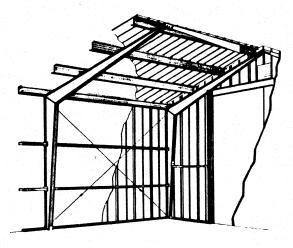

# B. <u>Building Description and Analysis</u> (See Exhibit III-3 for photographs of subject property)

Improvements to the above site consist of an engineered steel warehouse, built in 1977, which is 80 feet wide, with a center ridge beam and columns down the center of its 175 foot east-west length, or 14,000 square feet of gross building area

2201 DARWIN ROAD BUILDING LAYOUT ON SITE

(GBA). Light steel I-beam construction for wall and ceiling purlines are welded to construction grade I-beam structural Steel siding has 1-1/2 inch fiberglass batts with reflective aluminum surface, and interior walls are lined with enameled steel to a height of 7 feet. The 14,000 square foot building has a clear stacking area to an average height of 15 feet, and is allocated to three tenants. The west end of the building which measures 100 feet in length and 80 feet in depth totalling 8,000 square feet, is leased to Delta Storage; the eastern 6,000 square feet is divided at the ridge line into two 3,000 square foot units. The demising walls, provided by the landlord, are one hour rated dry wall on wood stud to the roof sections are sprinklered with pipes on structural beams. All bents to avoid conflicts with stacked pallets and to direct water onto partitions.