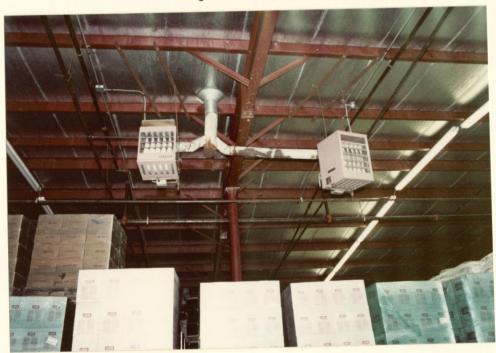

from the ceiling to a height of approximately 12 feet above the floor; the radiant heating is augmented for Murphy and Delta by gas fired space heaters. Murphy Motors has provided a window air conditioning unit for office space. The landlord has provided a small half bath with toilet, wash bowl, and hot water heater for each tenant. A drinking fountain-chiller is wall hung in each leased space. Each tenant is separately metered for gas and electricity and pays their pro rata share for water and sewer. Storage of agricultural chemicals in the Delta Storage section has required improved ventilation fans and exhaust systems in the two smaller sections of the building.

Interior of space leased by Delta Storage at 2201 Darwin Road for storage of agricultural chemicals. Note sprinklers, radiant heating and interior finish.