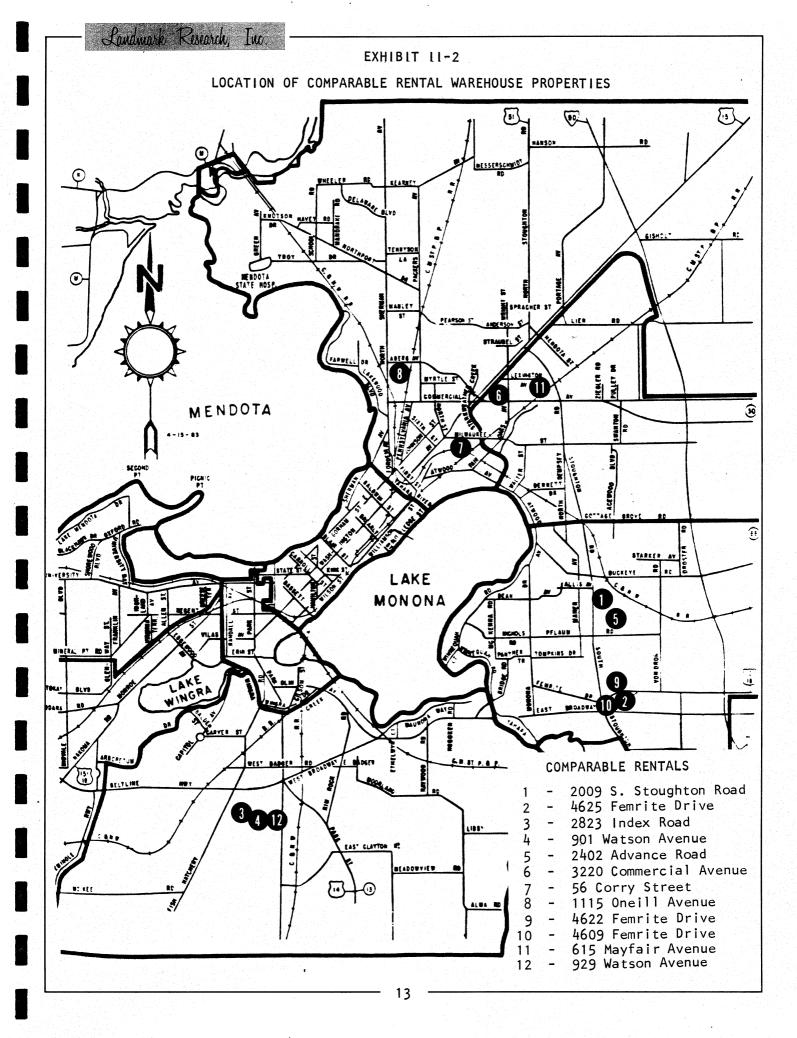

#### A. Comparable Rental and Sales Warehouse Properties

The market for wholesale and light industrial warehouses in Madison is clearly subdivided by location and consistently stable in terms of rent/cost relationships. The appraisers used rental comparables (Exhibit II-1) and sales comparables (Exhibit II-3) from three areas: the airport zone, the far east side, and the southcentral side of Madison. The location of the rental comparables are shown in Exhibit II-2 and the sales comparables are located on a map in Exhibit II-4.

- 1. The airport zone is an area northeast of First Street and generally flanking the major routes to the airport, Pennsylvania and Packers Avenues on the northwest, and Highway 51 and East Washington Avenue on the southeast. Warehouses in this area serve tenants and owners distributing to the state hinterland via the highway network or the airport. Much of the space is used for agri-industry, specifically bulk storage of seeds, chemicals, processed food products, and other bulk storage.
- 2. The east side locations serve light manufacturing and distribution of commercial products as opposed to seasonal agriculture warehousing. Many of the

industrial warehouses are owner-occupied and combine office with storage use. There is about an even split regarding lessor-lessee responsibility for the payment of real estate taxes which should be reflected in the nominal rental rate.

3. The southcentral district has many more small buildings to house local service companies which require the Beltline Highway to reach residential markets on Madison's west side. Rents tend to be higher because spaces are smaller, tenants bid for alternatives, spaces turn over more frequently requiring greater allowances for vacancy, and many were custom-built for tenants long since departed along Watson Road, Stewart Avenue, and related streets.

#### SUMMARY OF MARKET RENT COMPARABLES FOR INDUSTRIAL WAREHOUSE PROPERTIES IN MADISON AREA

| LOCATION                | CONSTRUCTION      | YEAR (<br>BUILT | TOTAL SIZE<br>OF LEASED<br>SPACE | OFFICE | WAREHOUSE | NO. AND TYPE OF<br>LOADING DOCKS | annual<br>Rent                             | ANNUAL RENTAL<br>RATE/SF/YEAR | UTILITIES                        | RESPONSIBILITY FOR PAYMENT OF R.E. TAXES | PROVISION FOR ANNUAL ADJUSTMENT OF RENT                                                                             | REMARKS                                                                                                                               |
|-------------------------|-------------------|-----------------|----------------------------------|--------|-----------|----------------------------------|--------------------------------------------|-------------------------------|----------------------------------|------------------------------------------|---------------------------------------------------------------------------------------------------------------------|---------------------------------------------------------------------------------------------------------------------------------------|
| ) 2009 S. Stoughton Rd. | Steel             |                 | 25000                            | 0      | 25000     | 10 ground level                  | \$68750                                    | \$2.75                        | tenant                           | owner                                    | 4% with pass through of taxes above base year                                                                       | Ross Menard, 12/12/84<br>Has 10 showroom/office distribution warehous                                                                 |
| 2 4625 Femrite          | Steel/Masonry     |                 | 16250                            | 0      | 16250     | 13-ground level                  | 40560                                      | 2.50                          | tenant                           | owner                                    |                                                                                                                     | Mrs. Tom Cramer, owner's wife, 12/12/84                                                                                               |
| 3) 2823 Index Rd.       | Steel             |                 | 10800                            | 800    | 10000     | 3-ground level<br>2-dock level   | 29700                                      | 2.75–2.90                     | tenant                           | owner                                    | 2.5 to 5 yr. lease, year 2-5 rent increases to \$2.90/sq.ft.; increase in r.e. tax is passed through over base year | John Pinger, leasing agent, 12/13/84                                                                                                  |
| 901 Watson              | Steel             | 1966            | 25000                            |        |           | 3-dock level                     | whse-\$2.90/sq.ft./yroff-\$4.00/sq.ft./yr. |                               | tenant/owner<br>owner-sewer/wate | tenant/owner<br>r                        | Most are annual leases,<br>negotiable each year                                                                     | Vern Miller, leasing agent, 12/12/84                                                                                                  |
| 2402 Advance Rd.        | Steel             | 1983            | 10000                            | 0      | 10000     | 1-ground level                   | 24000                                      | 2.40                          | owner                            | owner                                    | Lease term negotiable                                                                                               | Mrs. Jean Stewart, owner, 12/13/84                                                                                                    |
| 3220 Commercial Ave     | Masonry           |                 | 7100                             | 1300   | 5800      | 4-ground level                   | 12000                                      | 1.69-2.03<br>(asking)         | tenant                           | owner                                    | Second year increase to \$14400 or \$2.03/SF                                                                        | Delores Warren, Lakewood Realty;<br>Owner is listing bldg. for \$135000,<br>18-24 mo. L.C., will take back<br>a second mtg.; 12/12/84 |
| ) 56 Corry St.          |                   |                 | 9600                             | 200    | 9400      |                                  | 14400                                      | 1.50                          | tenant                           | tenant                                   | Only a two year lease                                                                                               | Robert Keller, leasing agent, 12/13/84; described as "junky"                                                                          |
| 1115 ONe111             | Masonry/<br>Steel | 1965            | 13832                            | 2766   | 11066     | 2-ground level                   | 11880                                      | 1.19<br>(for WHSE)            | owner                            | owner                                    | Month to month lease                                                                                                | Mrs.Jean Stewart, former owner, 12/84                                                                                                 |
| 4622 Femrite            | Brick/<br>Steel   | 1964<br>1970    | 17312                            | 3000   | 14312     | 3-ground level                   | 62400                                      | 3.60                          | tenant                           | owner                                    |                                                                                                                     | Al Bachmann, owner, 11/16/84<br>Owner occupies 2500 SF                                                                                |
| 9 4609 Femrite          | Steel             | 1973            | 6000                             | 1200   | 4800      | l-ground level                   | 13800                                      | 2.30                          | tenant                           | tenant                                   | Month to month lease                                                                                                | Robert Keller, former owner, 12/13/84                                                                                                 |
| 615 Mayfair             | Steel             | 1978            | 12150                            | 0      | 12150     | 2-dock level                     | 23085                                      | 1.90                          | tenant                           | tenant                                   | - Page                                                                                                              | Paul Easton, American Family Ins.,<br>tenant (now owner)                                                                              |
| 929 Watson              | Brick             | 1979            | 14684                            | 1598   | 13086     |                                  | 42526                                      | 2.91                          | tenant                           | tenant                                   | Ten year lease with two-5 yr. options with cost of living increase                                                  | John Pinger, leasing agent, 12/17/84                                                                                                  |

EXHIBIT 11-3

SUMMARY OF COMPARABLE SALES OF STEEL/MASONRY INDUSTRIAL WAREHOUSES - MADISON AREA 1979 - 1984

| COMPAR-<br>ABLE   |                  |        |           |                       | CASH<br>SALE PRICE | CASH PRICE<br>PER SF<br>OF GBA | GROSS<br>BUILDING<br>AREA (GBA) | APPROXIMAT<br>OFFICE |        | LAND/             |                    |                                        | YEAR<br>BUILT  | GRANTOR/GRANTEE                                 | REMARKS                                                          |
|-------------------|------------------|--------|-----------|-----------------------|--------------------|--------------------------------|---------------------------------|----------------------|--------|-------------------|--------------------|----------------------------------------|----------------|-------------------------------------------------|------------------------------------------------------------------|
| SALE NO. LOCATION | LOCATION         | ZONING | SALE DATE | NOMINAL<br>SALE PRICE |                    |                                |                                 | AREA<br>TO GBA       |        | BUILDING<br>RATIO | BUILDING<br>HEIGHT | MECHANICALS                            |                |                                                 |                                                                  |
|                   | 1115 Oneill Ave  | MI     | 06/27/84  | \$210,000             | \$200,000          | <b>\$</b> 14 <b>.</b> 45       | 13,832                          | 15%                  | 43,914 | 3.17              | < 15'              | Gas heaters<br>AC in office            | 1965           | Stewart/Decker                                  | Now used for light manufacturing Single tenant at sale           |
| 2                 | 4622 Femrite     | C3L    | 02/29/84  | \$325,000             | \$301,000          | \$17.38                        | 17,312                          | 20%                  | 52,160 | 3.01              | < 15'              | Gas heaters<br>AC in office            | 1964 &<br>1970 | Steele et al, Inc.<br>Bachman Bldg. Partnership | Small offices plus storage<br>Multi tenant                       |
| 3                 | 4609 Femrite     | C3L    | 09/09/83  | \$125,500             | \$120,000          | \$20.00                        | 6,000                           | 20%                  | 20,211 | 3.40              | < 15'              | Gas heaters<br>AC in office            | 1973           | Keller/Bentley                                  | Single tenant at sale                                            |
| 4                 | 615 Mayfair Ave  | _ M1   | 08/31/83  | \$198,000             | \$198,000          | \$16.30                        | 12,150                          | 0%                   | 59,377 | 4.89              | > 201              | Gas heaters                            | 1978           | MREIF/American Family Ins.                      | Single tenant at sale                                            |
| 5                 | 3103 Watford Way | , M1   | 06/30/82  | \$220,000             | \$209,000          | <b>\$</b> 14 <b>.</b> 94       | 14,000                          | 10%                  | 26,942 | 1.92              | > 20'              | Unheated at time of sale               | 1970           | Daniels/Rasmussen                               | Heat and office added after purchase - Vacant at time of sale    |
| 6                 | 929 Watson Road  | M      | 07/19/79  | \$345,000             | \$345,000          | <b>\$23.</b> 50                | 14,684                          | 11%                  | 57,935 | 3.94              | > 201              | Gas heaters, AC in office, sprinklered | 1979           | Decker/Wieden                                   | Face brick stucco office -<br>Excellent condition - Single tenan |