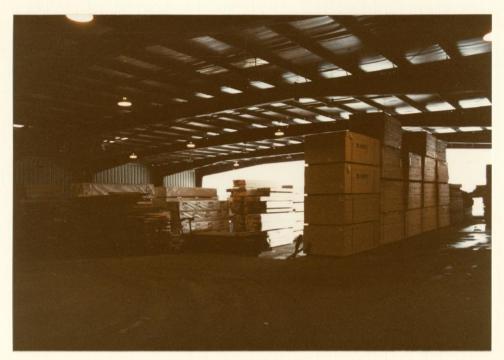

Interior of Amboise Cellars' space at 2201 Darwin Road. Note interior finish, sprinklers and lighting.

Northeast corner of Murphy Motor Freight Lines at 2201 Darwin Road. Note insulation, wall finish, and dock doors.

The southeast quadrant is leased to a wine wholesaler, Amboise Cellars, and the northeast quadrant is leased to a trucking company, Murphy Motor Freight Lines, Inc. Each tenant has small enclosed office spaces with dropped ceilings and electric baseboard heating. Amboise Cellars provided their own office improvements and Murphy Motor Freight Lines, Inc., is amortizing the cost of the office improvements and extra dock doors over the term of their five-year lease. Each quadrant is heated by a gas-fired radiant heating trough hung