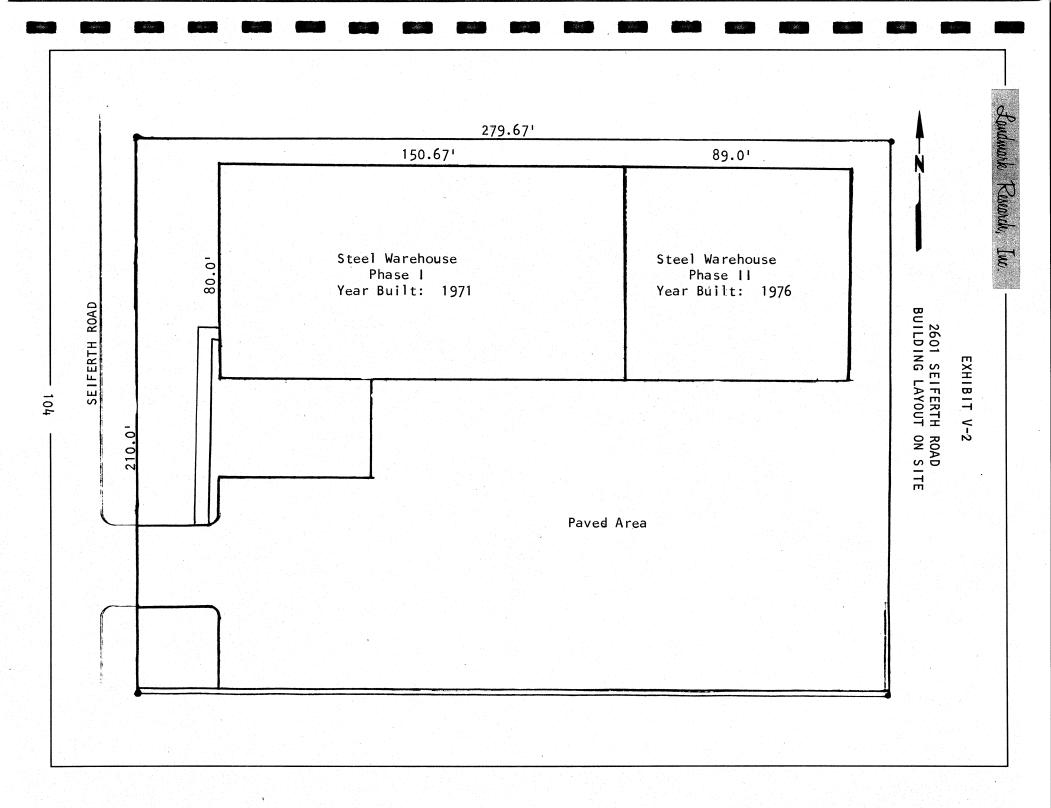

# B. <u>Building Description and Analysis</u> (See Exhibit III-3 for photographs of subject property)

Improvements to the above site consist of an engineered steel warehouse, built in 1977, which is 80 feet wide, with a center ridge beam and columns down the center of its 175 foot east-west length, or 14,000 square feet of gross building area

2201 DARWIN ROAD BUILDING LAYOUT ON SITE

(GBA). Light steel I-beam construction for wall and ceiling purlines are welded to construction grade I-beam structural Steel siding has 1-1/2 inch fiberglass batts with reflective aluminum surface, and interior walls are lined with enameled steel to a height of 7 feet. The 14,000 square foot building has a clear stacking area to an average height of 15 feet, and is allocated to three tenants. The west end of the building which measures 100 feet in length and 80 feet in depth totalling 8,000 square feet, is leased to Delta Storage; the eastern 6,000 square feet is divided at the ridge line into two 3,000 square foot units. The demising walls, provided by the landlord, are one hour rated dry wall on wood stud to the roof sections are sprinklered with pipes on structural beams. All bents to avoid conflicts with stacked pallets and to direct water onto partitions.

A loading dock door will need to be installed on the east wall of Amboise Cellar to make this space accessible to trucks within the property line. As noted in the site description, currently there is a ramp providing handicap access on the east end of the building sloping south, which would need to be rebuilt sloping north, if it is to continue to serve access doors to Murphy's and Amboise Cellar. A cost allowance of \$2,000 to perform these adjustments will be applied to market value of the property as is. (See Exhibit III-2 for sketch of building layout.)