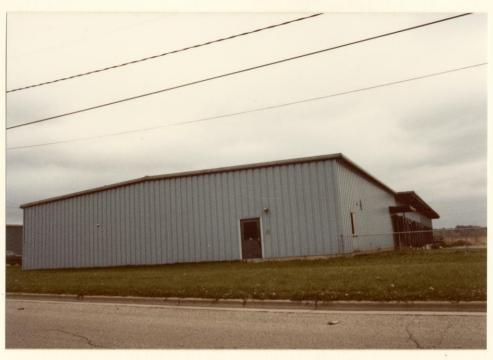

# PHOTOGRAPHS OF SUBJECT PROPERTY AT 2201 DARWIN ROAD

North side of 2201 Darwin Road with docks for Murphy Motor Freight at east end and Delta Storage at west end of warehouse. Note rail for handicapped ramp attached to east wall.