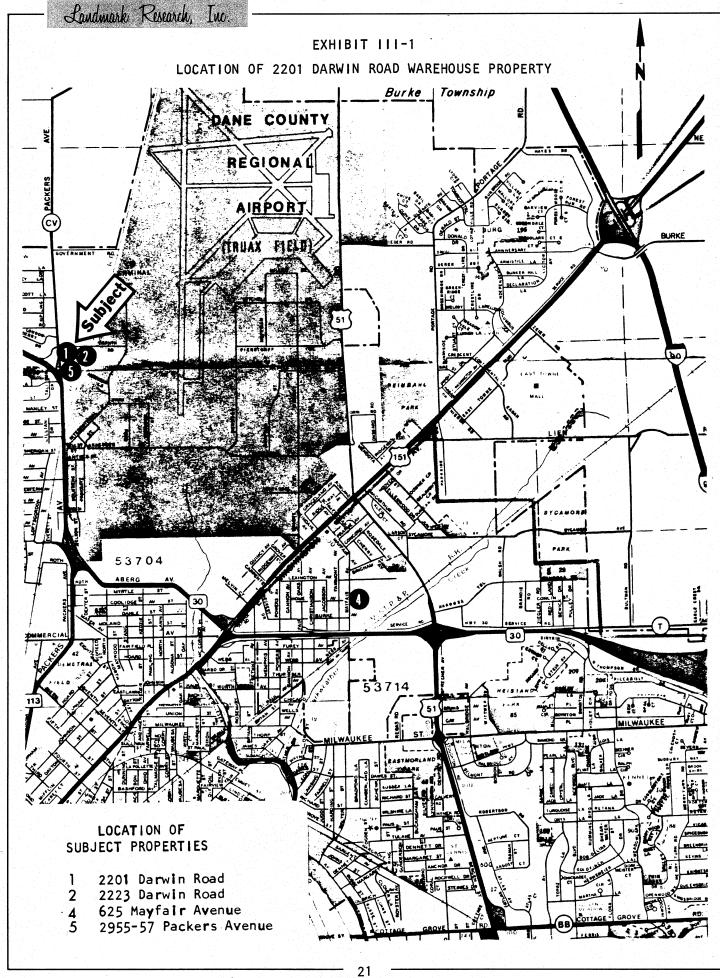

### A. Site Description and Analysis

The subject property is located at 2201 Darwin Road and consists of 0.9 acres or 39,043 square feet of land known as Parcel 1 of Lot 1, Certified Survey Map 827, Volume 4, page 44, Dane County, Wisconsin; a locational map is shown in Exhibit III-1. The warehouse site is shielded from an old farmhouse to the west by a hedge grove of brush and small trees. It slopes downward from Darwin Road to the rear lot line, providing adequate drainage of paved surfaces to the south and then to the railway ditches to the east. The subject site shares a 60 foot wide apron onto Darwin Road with the property to the east at 2223 Darwin Road and with the property to the south of the rear lot line at 2955-57 Packers Avenue. The great majority of the site has bituminous paving in fair condition.

Darwin Road runs east-west for little more than a block, linking to International Drive on the east, close to the main Madison air passenger terminal and air cargo facility. On the west it links to Packers Avenue; a right turn on Packers Avenue would provide trucks with a bypass route on Packers Avenue and County Highway CV to Interstate 90-94 and Highway 51, an important north-south state highway route. A left turn onto Packers Avenue leads to a ten-minute connection on Highway 113 to Madison's east side and downtown business routes, as well as

the Highway 30 connecter to Milwaukee. In short, the warehouse is well located for those tenants who require convenient access to the state hinterland.

The property is zoned M1 (see Appendix E for permitted uses) and subject to half an easement on the east lot line to the benefit of a warehouse property facing 2955 Packers Avenue. The building is located to the far south end of the lot and currently features a loading dock which requires use of the adjacent property, currently owned by the same owner of the subject property. However, to consider sale of the property as a separate unit, borders of the site would have to be respected and the individual garage door/loading dock accessible to the south would have to be relocated to the eastern edge of the building and a sidewalk ramp for wheelchair access would be reversed to slope downward to the north to serve both existing entrances. The site is served by City of Madison water, sewer, gas, police, and fire. (See Exhibit III-2 for site plan and zoning map.)