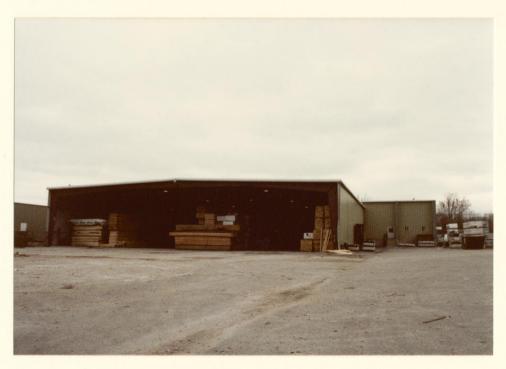

# PHOTOGRAPHS OF SUBJECT PROPERTY AT 2201 DARWIN ROAD

North side of 2201 Darwin Road with docks for Murphy Motor Freight at east end and Delta Storage at west end of warehouse. Note rail for handicapped ramp attached to east wall.

### A. Site Description and Analysis

The subject property is located at 2201 Darwin Road and consists of 0.9 acres or 39,043 square feet of land known as Parcel 1 of Lot 1, Certified Survey Map 827, Volume 4, page 44, Dane County, Wisconsin; a locational map is shown in Exhibit III-1. The warehouse site is shielded from an old farmhouse to the west by a hedge grove of brush and small trees. It slopes downward from Darwin Road to the rear lot line, providing adequate drainage of paved surfaces to the south and then to the railway ditches to the east. The subject site shares a 60 foot wide apron onto Darwin Road with the property to the east at 2223 Darwin Road and with the property to the south of the rear lot line at 2955-57 Packers Avenue. The great majority of the site has bituminous paving in fair condition.

# B. <u>Building Description and Analysis</u> (See Exhibit III-3 for photographs of subject property)

Improvements to the above site consist of an engineered steel warehouse, built in 1977, which is 80 feet wide, with a center ridge beam and columns down the center of its 175 foot east-west length, or 14,000 square feet of gross building area