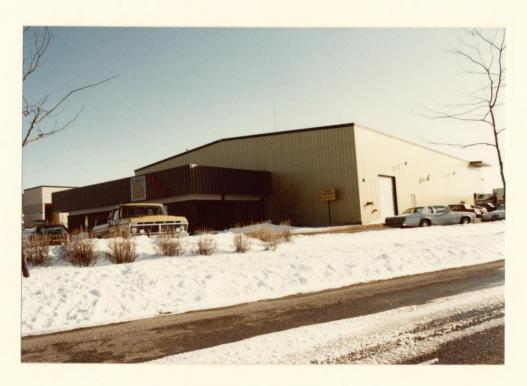

# B. <u>Building Description and Analysis</u> (See Exhibit III-3 for photographs of subject property)

Improvements to the above site consist of an engineered steel warehouse, built in 1977, which is 80 feet wide, with a center ridge beam and columns down the center of its 175 foot east-west length, or 14,000 square feet of gross building area

2201 DARWIN ROAD BUILDING LAYOUT ON SITE

(GBA). Light steel I-beam construction for wall and ceiling purlines are welded to construction grade I-beam structural Steel siding has 1-1/2 inch fiberglass batts with reflective aluminum surface, and interior walls are lined with enameled steel to a height of 7 feet. The 14,000 square foot building has a clear stacking area to an average height of 15 feet, and is allocated to three tenants. The west end of the building which measures 100 feet in length and 80 feet in depth totalling 8,000 square feet, is leased to Delta Storage; the eastern 6,000 square feet is divided at the ridge line into two 3,000 square foot units. The demising walls, provided by the landlord, are one hour rated dry wall on wood stud to the roof sections are sprinklered with pipes on structural beams. All bents to avoid conflicts with stacked pallets and to direct water onto partitions.

# PHOTOGRAPHS OF SUBJECT PROPERTY AT 2201 DARWIN ROAD

North side of 2201 Darwin Road with docks for Murphy Motor Freight at east end and Delta Storage at west end of warehouse. Note rail for handicapped ramp attached to east wall.

Interior of Amboise Cellars' space at 2201 Darwin Road. Note interior finish, sprinklers and lighting.

Northeast corner of Murphy Motor Freight Lines at 2201 Darwin Road. Note insulation, wall finish, and dock doors.

Interior of space leased by Delta Storage at 2201 Darwin Road for storage of agricultural chemicals. Note sprinklers, radiant heating and interior finish.