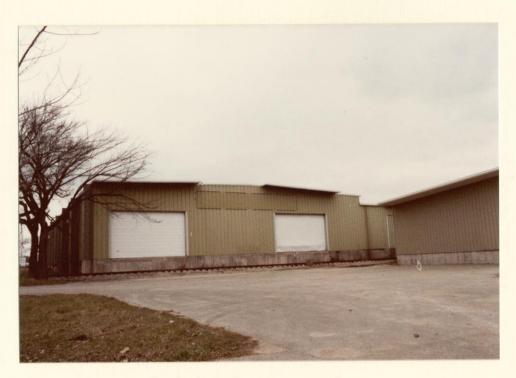

# PHOTOGRAPHS OF SUBJECT PROPERTY AT 2201 DARWIN ROAD

North side of 2201 Darwin Road with docks for Murphy Motor Freight at east end and Delta Storage at west end of warehouse. Note rail for handicapped ramp attached to east wall.