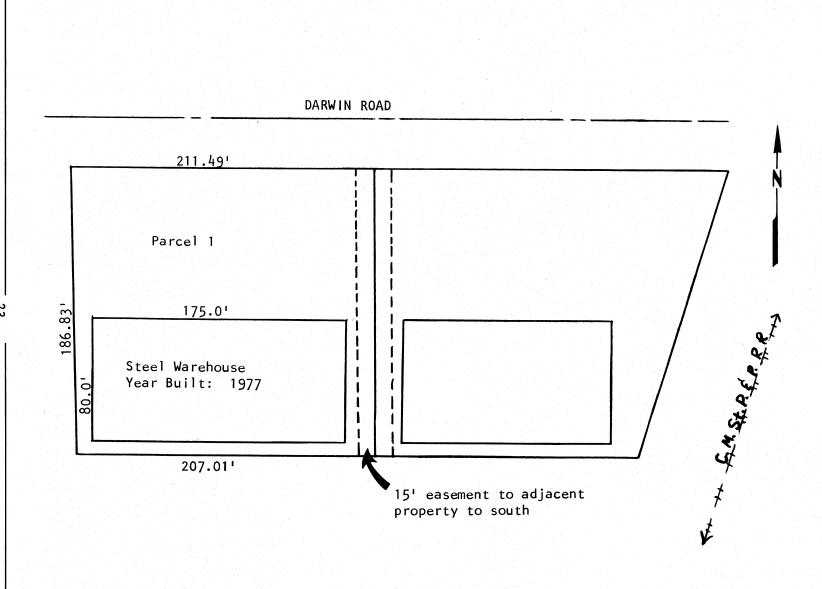

# B. <u>Building Description and Analysis</u> (See Exhibit III-3 for photographs of subject property)

Improvements to the above site consist of an engineered steel warehouse, built in 1977, which is 80 feet wide, with a center ridge beam and columns down the center of its 175 foot east-west length, or 14,000 square feet of gross building area

2201 DARWIN ROAD BUILDING LAYOUT ON SITE

(GBA). Light steel I-beam construction for wall and ceiling purlines are welded to construction grade I-beam structural Steel siding has 1-1/2 inch fiberglass batts with reflective aluminum surface, and interior walls are lined with enameled steel to a height of 7 feet. The 14,000 square foot building has a clear stacking area to an average height of 15 feet, and is allocated to three tenants. The west end of the building which measures 100 feet in length and 80 feet in depth totalling 8,000 square feet, is leased to Delta Storage; the eastern 6,000 square feet is divided at the ridge line into two 3,000 square foot units. The demising walls, provided by the landlord, are one hour rated dry wall on wood stud to the roof sections are sprinklered with pipes on structural beams. All bents to avoid conflicts with stacked pallets and to direct water onto partitions.

A loading dock door will need to be installed on the east wall of Amboise Cellar to make this space accessible to trucks within the property line. As noted in the site description, currently there is a ramp providing handicap access on the east end of the building sloping south, which would need to be rebuilt sloping north, if it is to continue to serve access doors to Murphy's and Amboise Cellar. A cost allowance of \$2,000 to perform these adjustments will be applied to market value of the property as is. (See Exhibit III-2 for sketch of building layout.)