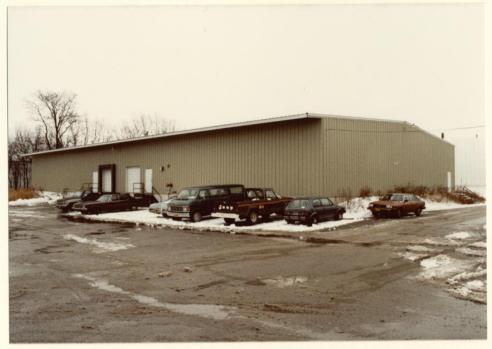

# PHOTOGRAPHS OF SUBJECT PROPERTY AT 2201 DARWIN ROAD

North side of 2201 Darwin Road with docks for Murphy Motor Freight at east end and Delta Storage at west end of warehouse. Note rail for handicapped ramp attached to east wall.

Interior of Amboise Cellars' space at 2201 Darwin Road. Note interior finish, sprinklers and lighting.

Northeast corner of Murphy Motor Freight Lines at 2201 Darwin Road. Note insulation, wall finish, and dock doors.

Interior of space leased by Delta Storage at 2201 Darwin Road for storage of agricultural chemicals. Note sprinklers, radiant heating and interior finish.