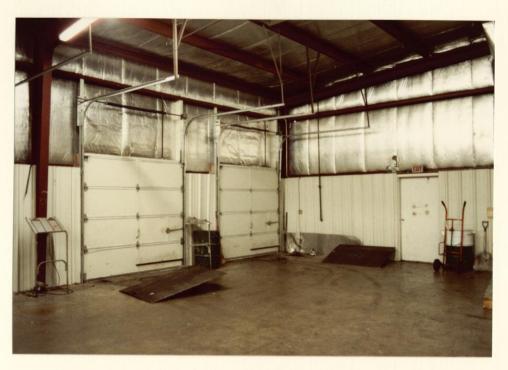

# PHOTOGRAPHS OF SUBJECT PROPERTY AT 2201 DARWIN ROAD

North side of 2201 Darwin Road with docks for Murphy Motor Freight at east end and Delta Storage at west end of warehouse. Note rail for handicapped ramp attached to east wall.

Interior of Amboise Cellars' space at 2201 Darwin Road. Note interior finish, sprinklers and lighting.

Northeast corner of Murphy Motor Freight Lines at 2201 Darwin Road. Note insulation, wall finish, and dock doors.