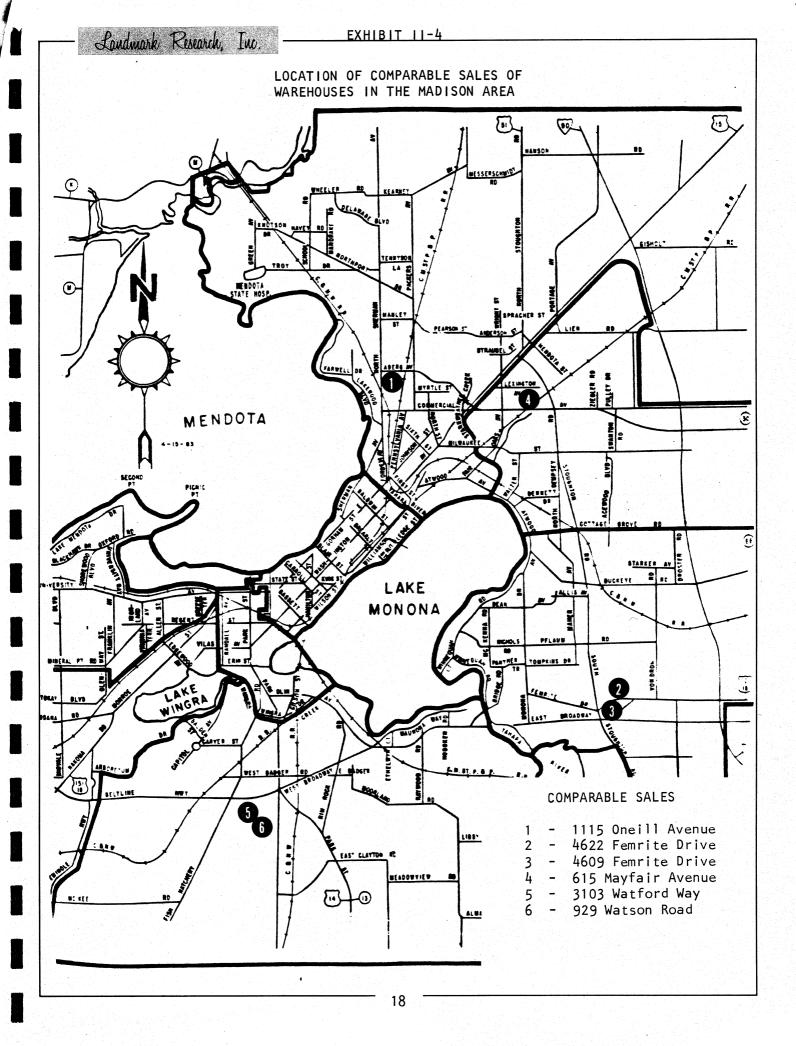

#### A. Comparable Rental and Sales Warehouse Properties

The market for wholesale and light industrial warehouses in Madison is clearly subdivided by location and consistently stable in terms of rent/cost relationships. The appraisers used rental comparables (Exhibit II-1) and sales comparables (Exhibit II-3) from three areas: the airport zone, the far east side, and the southcentral side of Madison. The location of the rental comparables are shown in Exhibit II-2 and the sales comparables are located on a map in Exhibit II-4.

EXHIBIT 11-3

SUMMARY OF COMPARABLE SALES OF STEEL/MASONRY INDUSTRIAL WAREHOUSES - MADISON AREA 1979 - 1984

| COMPAR-<br>ABLE   |                  |        |           |                       | CASH<br>SALE PRICE | CASH PRICE<br>PER SF<br>OF GBA | GROSS<br>BUILDING<br>AREA (GBA) | APPROXIMAT<br>OFFICE |        | LAND/             |                    |                                        | YEAR<br>BUILT  | GRANTOR/GRANTEE                                 | REMARKS                                                          |
|-------------------|------------------|--------|-----------|-----------------------|--------------------|--------------------------------|---------------------------------|----------------------|--------|-------------------|--------------------|----------------------------------------|----------------|-------------------------------------------------|------------------------------------------------------------------|
| SALE NO. LOCATION | LOCATION         | ZONING | SALE DATE | NOMINAL<br>SALE PRICE |                    |                                |                                 | AREA<br>TO GBA       |        | BUILDING<br>RATIO | BUILDING<br>HEIGHT | MECHANICALS                            |                |                                                 |                                                                  |
|                   | 1115 Oneill Ave  | MI     | 06/27/84  | \$210,000             | \$200,000          | <b>\$</b> 14 <b>.</b> 45       | 13,832                          | 15%                  | 43,914 | 3.17              | < 15'              | Gas heaters<br>AC in office            | 1965           | Stewart/Decker                                  | Now used for light manufacturing Single tenant at sale           |
| 2                 | 4622 Femrite     | C3L    | 02/29/84  | \$325,000             | \$301,000          | \$17.38                        | 17,312                          | 20%                  | 52,160 | 3.01              | < 15'              | Gas heaters<br>AC in office            | 1964 &<br>1970 | Steele et al, Inc.<br>Bachman Bldg. Partnership | Small offices plus storage<br>Multi tenant                       |
| 3                 | 4609 Femrite     | C3L    | 09/09/83  | \$125,500             | \$120,000          | \$20.00                        | 6,000                           | 20%                  | 20,211 | 3.40              | < 15'              | Gas heaters<br>AC in office            | 1973           | Keller/Bentley                                  | Single tenant at sale                                            |
| 4                 | 615 Mayfair Ave  | _ M1   | 08/31/83  | \$198,000             | \$198,000          | \$16.30                        | 12,150                          | 0%                   | 59,377 | 4.89              | > 201              | Gas heaters                            | 1978           | MREIF/American Family Ins.                      | Single tenant at sale                                            |
| 5                 | 3103 Watford Way | , M1   | 06/30/82  | \$220,000             | \$209,000          | <b>\$</b> 14 <b>.</b> 94       | 14,000                          | 10%                  | 26,942 | 1.92              | > 20'              | Unheated at time of sale               | 1970           | Daniels/Rasmussen                               | Heat and office added after purchase - Vacant at time of sale    |
| 6                 | 929 Watson Road  | M      | 07/19/79  | \$345,000             | \$345,000          | <b>\$23.</b> 50                | 14,684                          | 11%                  | 57,935 | 3.94              | > 201              | Gas heaters, AC in office, sprinklered | 1979           | Decker/Wieden                                   | Face brick stucco office -<br>Excellent condition - Single tenan |

EXHIBIT II-3 (Continued)

PHOTOGRAPHS OF COMPARABLE SALES OF INDUSTRIAL WAREHOUSES IN MADISON AREA 1979 - 1984

COMPARABLE SALE NO. 1 1115 Oneill Avenue

COMPARABLE SALE NO. 2 4622 Femrite Drive

COMPARABLE SALE NO. 3
4609 Femrite Drive

COMPARABLE SALE NO. 4 615 Mayfair Avenue

COMPARABLE SALE NO. 5 3103 Watford Way

COMPARABLE SALE NO. 6 929 Watson Road