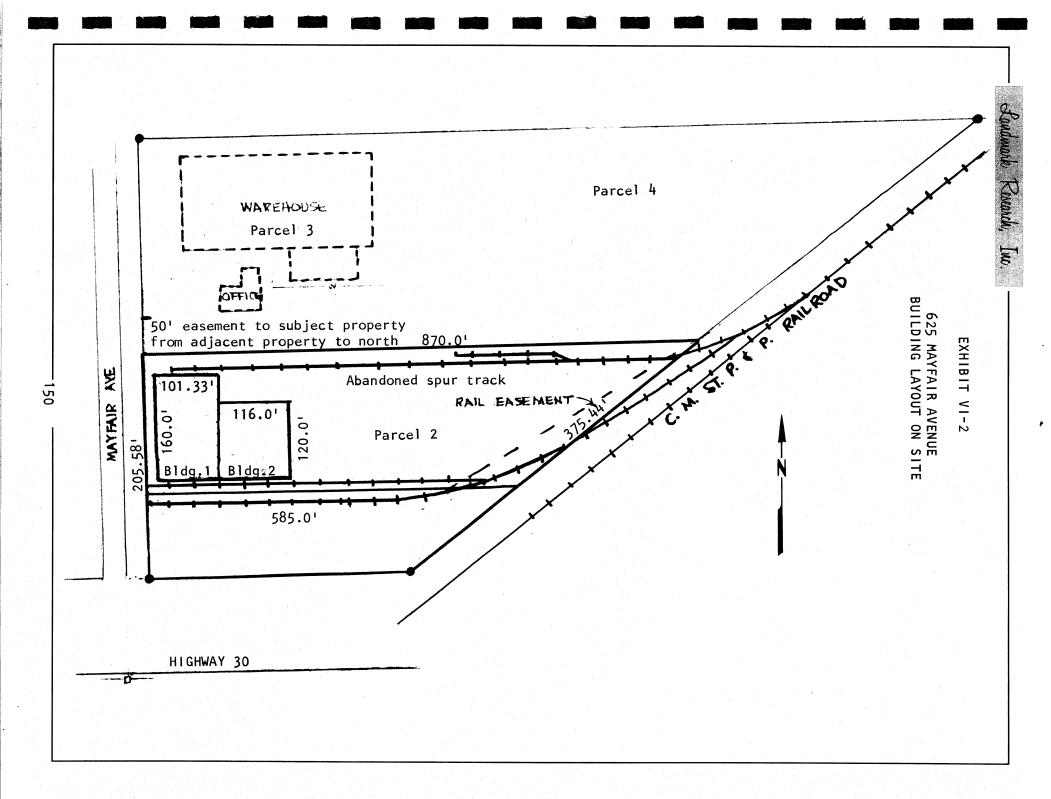

| EXHIBIT |                                                                                                                 | PAGE |
|---------|-----------------------------------------------------------------------------------------------------------------|------|
| VI-1    | Location of Emmer-Madison Warehouse at 625 Mayfair Avenue                                                       | 148  |
| VI-2    | Sketch of Building Layout on the Site and Zoning Map                                                            | 150  |
| VI-3    | Photographs of Subject Property                                                                                 | 154  |
| VI-4    | Summary of Property Data and Current Lease<br>Data for Emmer-Madison Warehouse at<br>625 Mayfair Avenue         | 158  |
| VI-5    | Schedule of Revenues and Expenses from January 1, 1985, through December 31, 1989, with Detailed Footnotes      | 162  |
| VI-6    | Assumptions Used in Discounted Cash Flow Valuation                                                              | 170  |
| VI-7    | Computer Output of Discounted Cash Flow Analysis Using Contract Rents                                           | 171  |
| VI-8    | Computer Output of Discounted Cash Flow Analysis Using Market Rents                                             | 177  |
| VI-9    | Scale for Scoring Comparable Sales Based Upon Price Sensitive Attributes                                        | 188  |
| VI-10   | Most Probable Price Computation Using Mean Price per Point Equation Method                                      | 1 89 |
| VI-11   | Cost Approach Assumptions Used for Marshall Valuation Service for Emmer-Madison Warehouse at 625 Mayfair Avenue | 193  |
| VI-12   | Computer Output for Cost Approach to Value for Emmer-Madison Warehouse at 625 Mayfair Avenue                    | 195  |