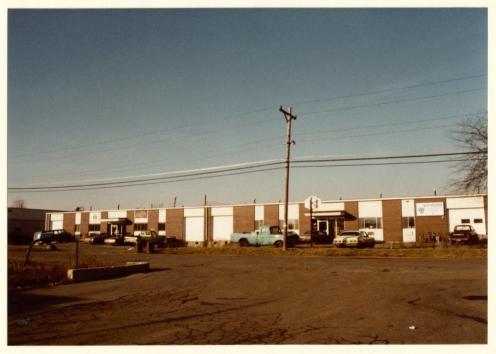

# B. <u>Building Description and Analysis</u> (See Exhibit III-3 for photographs of subject property)

Improvements to the above site consist of an engineered steel warehouse, built in 1977, which is 80 feet wide, with a center ridge beam and columns down the center of its 175 foot east-west length, or 14,000 square feet of gross building area

2201 DARWIN ROAD BUILDING LAYOUT ON SITE

(GBA). Light steel I-beam construction for wall and ceiling purlines are welded to construction grade I-beam structural Steel siding has 1-1/2 inch fiberglass batts with reflective aluminum surface, and interior walls are lined with enameled steel to a height of 7 feet. The 14,000 square foot building has a clear stacking area to an average height of 15 feet, and is allocated to three tenants. The west end of the building which measures 100 feet in length and 80 feet in depth totalling 8,000 square feet, is leased to Delta Storage; the eastern 6,000 square feet is divided at the ridge line into two 3,000 square foot units. The demising walls, provided by the landlord, are one hour rated dry wall on wood stud to the roof sections are sprinklered with pipes on structural beams. All bents to avoid conflicts with stacked pallets and to direct water onto partitions.

# PHOTOGRAPHS OF SUBJECT PROPERTY AT 2201 DARWIN ROAD

North side of 2201 Darwin Road with docks for Murphy Motor Freight at east end and Delta Storage at west end of warehouse. Note rail for handicapped ramp attached to east wall.