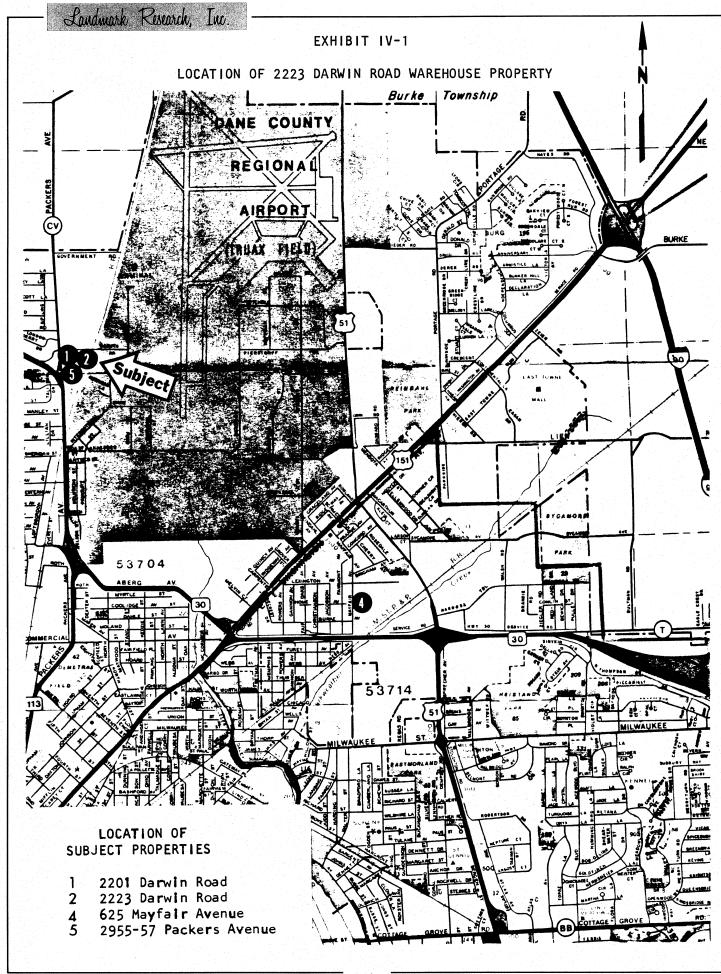

### A. Site Description and Analysis

The subject property is located at 2201 Darwin Road and consists of 0.9 acres or 39,043 square feet of land known as Parcel 1 of Lot 1, Certified Survey Map 827, Volume 4, page 44, Dane County, Wisconsin; a locational map is shown in Exhibit III-1. The warehouse site is shielded from an old farmhouse to the west by a hedge grove of brush and small trees. It slopes downward from Darwin Road to the rear lot line, providing adequate drainage of paved surfaces to the south and then to the railway ditches to the east. The subject site shares a 60 foot wide apron onto Darwin Road with the property to the east at 2223 Darwin Road and with the property to the south of the rear lot line at 2955-57 Packers Avenue. The great majority of the site has bituminous paving in fair condition.

Darwin Road runs east-west for little more than a block, linking to International Drive on the east, close to the main Madison air passenger terminal and air cargo facility. On the west it links to Packers Avenue; a right turn on Packers Avenue would provide trucks with a bypass route on Packers Avenue and County Highway CV to Interstate 90-94 and Highway 51, an important north-south state highway route. A left turn onto Packers Avenue leads to a ten-minute connection on Highway 113 to Madison's east side and downtown business routes, as well as

the Highway 30 connecter to Milwaukee. In short, the warehouse is well located for those tenants who require convenient access to the state hinterland.

The property is zoned M1 (see Appendix E for permitted uses) and subject to half an easement on the east lot line to the benefit of a warehouse property facing 2955 Packers Avenue. The building is located to the far south end of the lot and currently features a loading dock which requires use of the adjacent property, currently owned by the same owner of the subject property. However, to consider sale of the property as a separate unit, borders of the site would have to be respected and the individual garage door/loading dock accessible to the south would have to be relocated to the eastern edge of the building and a sidewalk ramp for wheelchair access would be reversed to slope downward to the north to serve both existing entrances. The site is served by City of Madison water, sewer, gas, police, and fire. (See Exhibit III-2 for site plan and zoning map.)