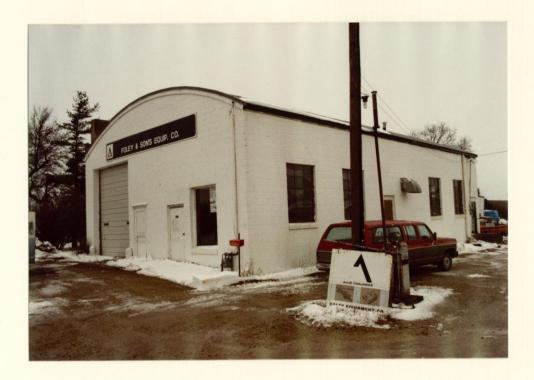

# PHOTOGRAPHS OF SUBJECT PROPERTY AT 2201 DARWIN ROAD

North side of 2201 Darwin Road with docks for Murphy Motor Freight at east end and Delta Storage at west end of warehouse. Note rail for handicapped ramp attached to east wall.