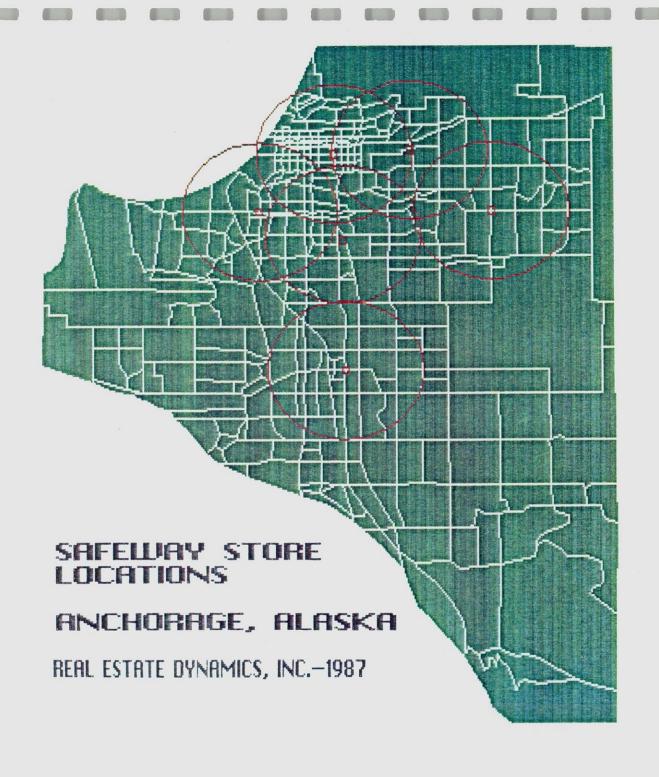

#### VALUATION SUMMARY

ANALYSIS MAPS
Traffic Analysis Zones-Anchorage
Income By Census Tract-Anchorage
Carrs Quality Center Locations
Safeway Store Locations

PROPERTY REPORTS
Anchorage Mall
Aurora Village
Eagle River
Eastgate
Fairview
Foodland
Jewel Lake
Kenai
Prairie Market
Seward
Southgate
Tudor/Patterson
Valdez
Westside