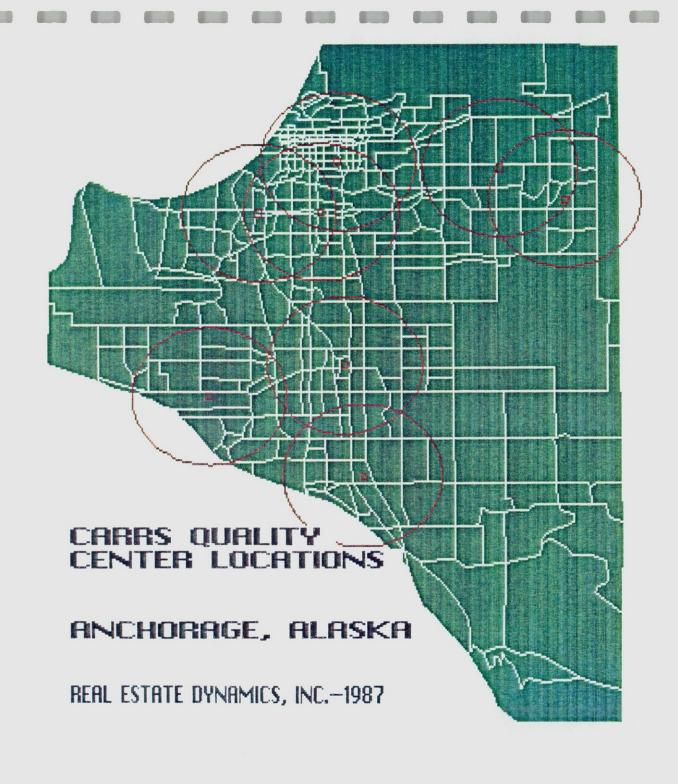

#### VALUATION SUMMARY

ANALYSIS MAPS
Traffic Analysis Zones-Anchorage
Income By Census Tract-Anchorage
Carrs Quality Center Locations
Safeway Store Locations

PROPERTY REPORTS
Anchorage Mall
Aurora Village
Eagle River
Eastgate
Fairview
Foodland
Jewel Lake
Kenai
Prairie Market
Seward
Southgate
Tudor/Patterson
Valdez
Westside