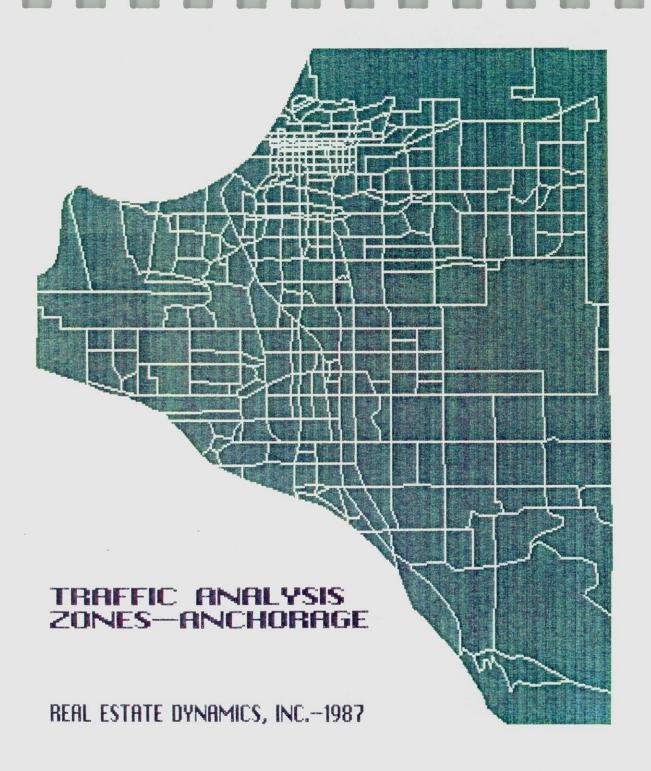

#### VALUATION SUMMARY

ANALYSIS MAPS
Traffic Analysis Zones-Anchorage
Income By Census Tract-Anchorage
Carrs Quality Center Locations
Safeway Store Locations

PROPERTY REPORTS
Anchorage Mall
Aurora Village
Eagle River
Eastgate
Fairview
Foodland
Jewel Lake
Kenai
Prairie Market
Seward
Southgate
Tudor/Patterson
Valdez
Westside