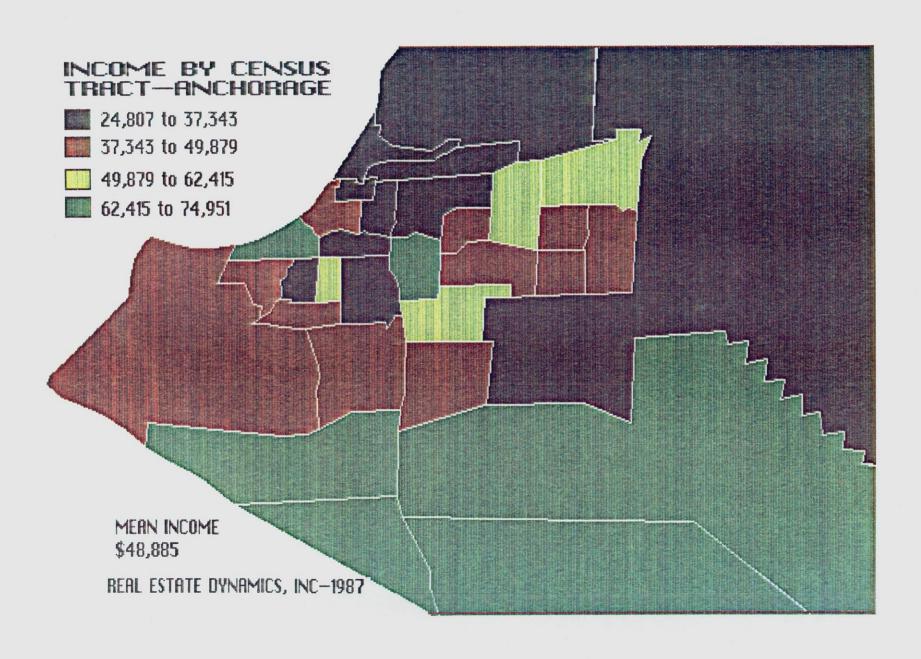

#### VALUATION SUMMARY

ANALYSIS MAPS
Traffic Analysis Zones-Anchorage
Income By Census Tract-Anchorage
Carrs Quality Center Locations
Safeway Store Locations

PROPERTY REPORTS
Anchorage Mall
Aurora Village
Eagle River
Eastgate
Fairview
Foodland
Jewel Lake
Kenai
Prairie Market
Seward
Southgate
Tudor/Patterson
Valdez
Westside