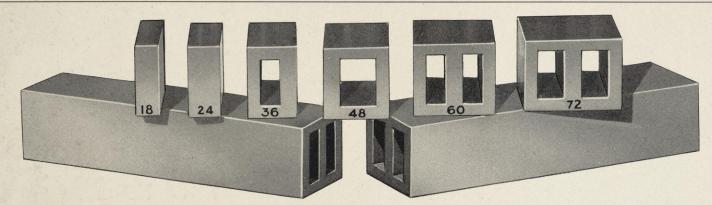

### METAL FURN

This desired material is now available in six of the most used s use in conjunction with Ludlow slugs as well as with thin ster from an excess tin content Linotype metal which assures the p salvage value should it become damaged. Also furnished in p of halftones and zinc etchings. This material will prove a 24-inch strips, per lb., 25c.

### METAL FURNITURE

This desired material is now available in six of the most used sizes. It is of proper height to use in conjunction with Ludlow slugs as well as with thin stereotype plates. Manufactured from an excess tin content Linotype metal which assures the purchaser of an extremely high salvage value should it become damaged. Also furnished in proper height for the mounting of halftones and zinc etchings. This material will prove a labor saver in any plant.

24-inch strips, per lb., 25c.

Cut-to-measure, per lb., 30c.

The Rule used on this page is our No. 1206

KENNERLY, No. 268

48-point Kennerly

4-A, \$3.45; 6-a, \$2.70; Complete font, \$6.15

0