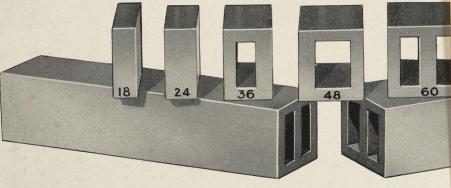

### METAL FURN

This desired material is now available in six of the most used s use in conjunction with Ludlow slugs as well as with thin ster from an excess tin content Linotype metal which assures the p salvage value should it become damaged. Also furnished in p of halftones and zinc etchings. This material will prove a 24-inch strips, per lb., 25c.

### METAL FURNITURE

This desired material is now available in six of the most used sizes. It is of proper height to use in conjunction with Ludlow slugs as well as with thin stereotype plates. Manufactured from an excess tin content Linotype metal which assures the purchaser of an extremely high salvage value should it become damaged. Also furnished in proper height for the mounting of halftones and zinc etchings. This material will prove a labor saver in any plant.

24-inch strips, per lb., 25c.

Cut-to-measure, per lb., 30c.

The Rule used on this page is our No. 1206

KENNERLY, No. 268

48-point Kennerly

4-A, \$3.45; 6-a, \$2.70; Complete font, \$6.15

0