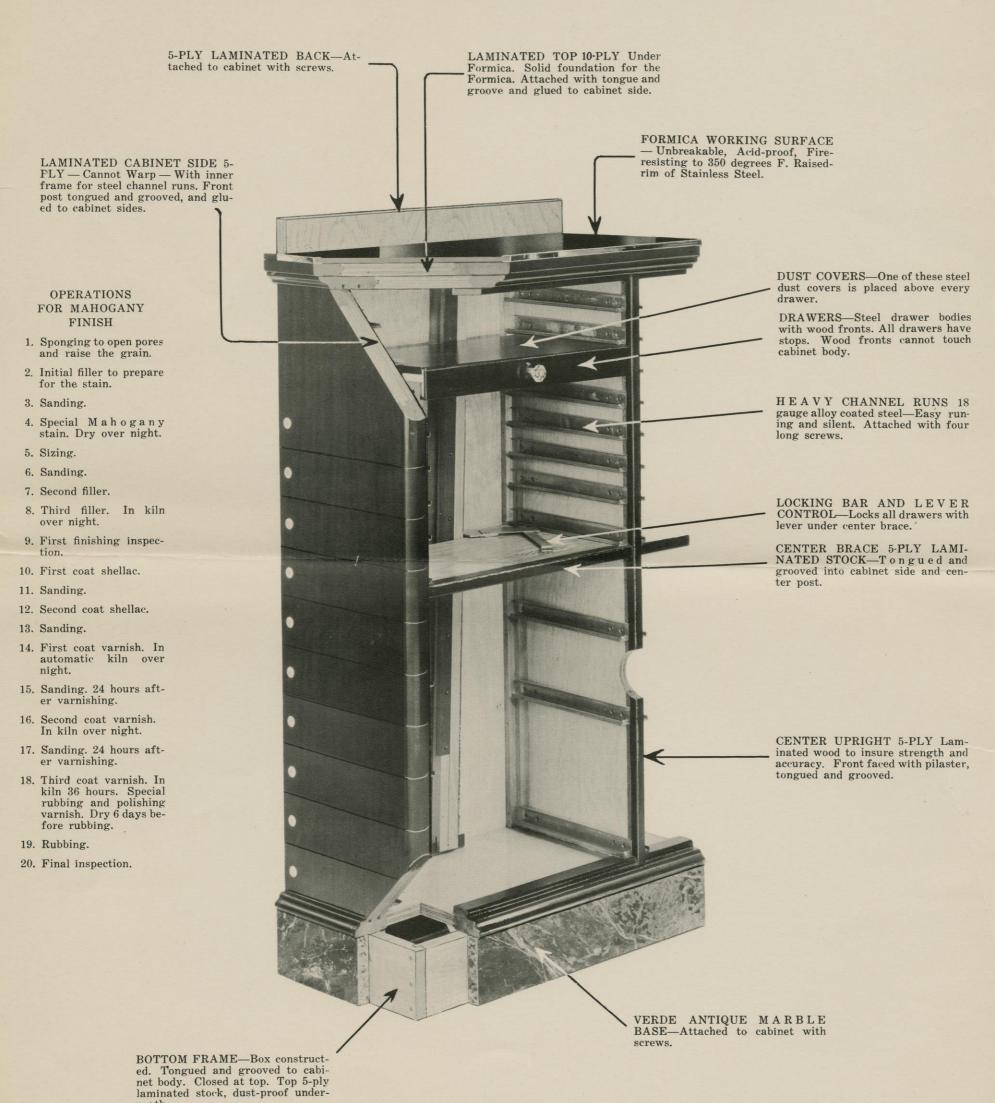

uction features of American dental cabinets.

[s.l.]: [s.n.], [s.d.]

https://digital.library.wisc.edu/1711.dl/ITTQ6JEOQXJAF8N

This material may be protected by copyright law (Title 17, US Code).

For information on re-use see: http://digital.library.wisc.edu/1711.dl/Copyright

The libraries provide public access to a wide range of material, including online exhibits, digitized collections, archival finding aids, our catalog, online articles, and a growing range of materials in many media.

When possible, we provide rights information in catalog records, finding aids, and other metadata that accompanies collections or items. However, it is always the user's obligation to evaluate copyright and rights issues in light of their own use.

## Construction Features of American Dental Cabinets