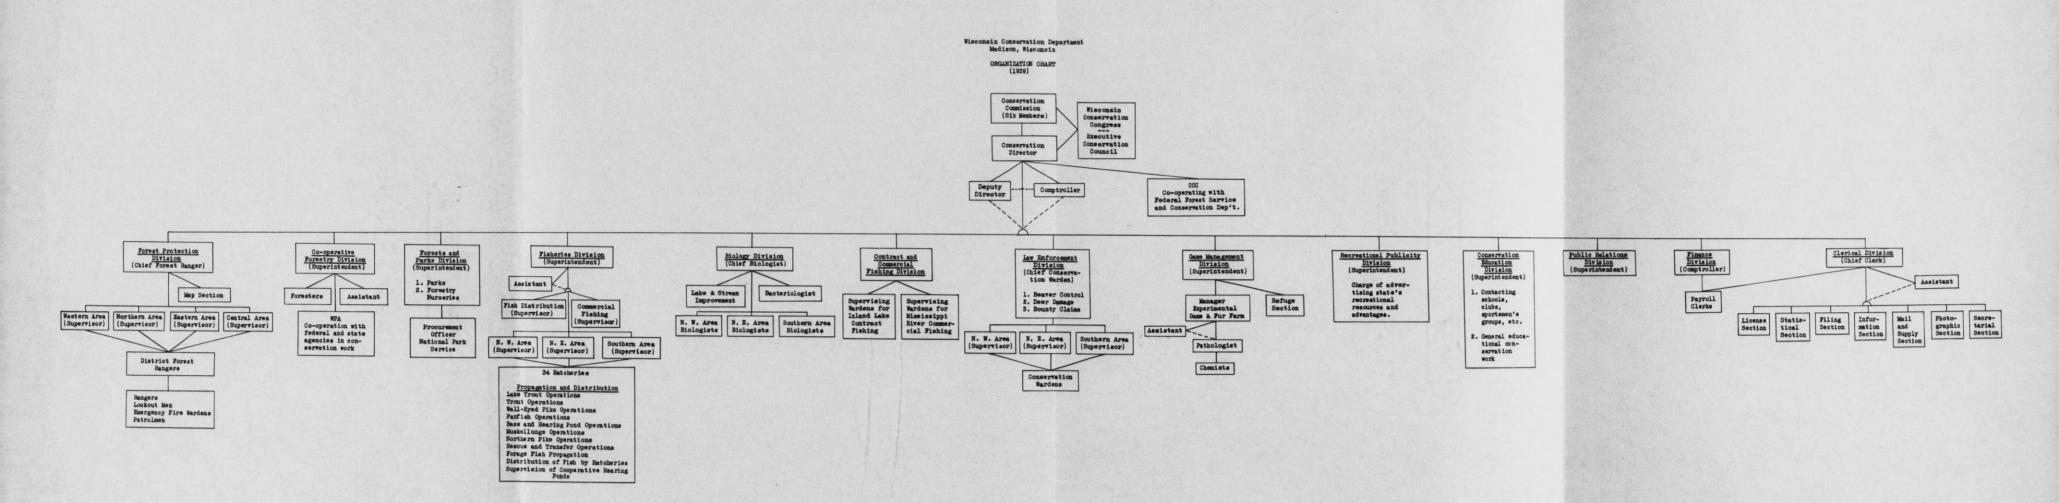

# Department Organization

The conservation program, resulting from the policies established by the Commission, is administered by a Conservation Director, appointed by the Commission It is his responsibility to direct the duties of each division of the department. A Deputy Director acts as assistant to the Director. A superintendent or chief, responsible to the Director, is placed in charge of each of the divisions. The activities of some of these divisions are divided into sections.

## Fourteen Divisions

With the addition of two new divisions, biology and education, the activities of the Conservation Department are divided into the following divisions: (1) Administration, (2) Forests and Parks, (3) Co-operative Forestry, (4) Forest Protection, (5) Fisheries (propagation), (6) Contract and Commercial Fishing, (7) Biology (fisheries), (8) Game Management, (9) Law Enforcement, (10) Recreational Publicity, (11) Public Relations, (12) Finance, (13) Education, and (14) Clerical.