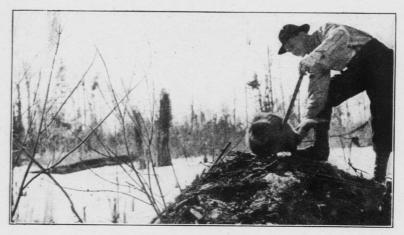

#### FISHERIES DIVISION

Of the activities of the present Conservation Commission undoubtedly the one first started was that of fish propagation. It is interesting to note that the first fish hatchery was established in 1875. This hatchery is located at Madison and has been in service as a fish propagating institution ever since. Since that time thirteen additional hatcheries have been organized which serve as places where fish are hatched and from which they are distributed. It may be said that during all these years there has been a steady and continuous improvement in the methods used at the hatcheries particularly in the way of collecting the eggs, the handling of brood fish, and the distribution of the fry and fingerlings. These improvements have been especially gratifying during the past two years and have made it possible for the hatcheries of the state to distribute better qualities of trout from the trout hatcheries and better and larger quantities of pike and bass and other kinds of fish from the other hatcheries specializing in these species. In addition to the Madison hatchery mentioned above, which is located about four miles out of the city and which makes a specialty of rainbow and brown trout, the Bayfield hatchery has been established. This station is located on the shore of Lake Superior about two miles south of the city of Bayfield and here the state carries on commercial fish work and handles annually millions of lake trout for planting in Lake Superior as well as the hatching and distribution of millions of brook and brown trout for the inland waters and which are of primary interest to sportsmen.

Another trout hatchery is located at Wild Rose in Waushara County where brown, brook and rainbow trout are raised. At St. Croix Falls in the state park is located a trout hatchery that is unique in that the water supply is taken from a hill which enables it to be carried into the fourth floor of the hatchery building, making it possible to hatch fish on all four floors. The customary method of hatchery construction is to have this work done on one floor only which is generally a matter of compulsion on account of the lay of the land. The specialty at the St. Croix Falls hatchery is brook trout but the commission also rears and distributes all kinds of other

trout that flourish in Wisconsin streams.

The above named places are in operation the entire year and each has a superintendent with sufficient help to take care of the work. Our pike stations, however, are only operated in the spring during the pike hatching season and in addition to a pike station at Madison we hatch pike at the following places:-Spooner, Eagle River, Oshkosh, Woodruff and Delafield. At Woodruff and Delafield, in addition to the pike work, we carry on operations in black bass culture which immediately follows the season for wall-eyed pike. At the Woodruff station the hatching of muskellunge has been carried on with some success when it has been possible to get the eggs. During the past few years there has been a very noticeable increase in the interest taken in the rearing of muskellunge. This has been stimulated by what have appeared to be the gradual decreasing numbers of this valuable species and in the future the commission will redouble its efforts to increase the output of this important fish for the waters of the state.