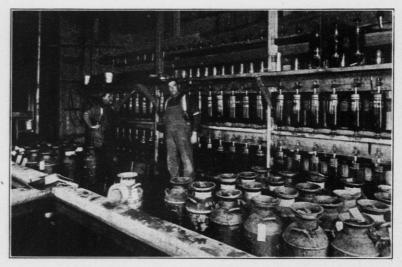

#### FISHERIES DIVISION

Of the activities of the present Conservation Commission undoubtedly the one first started was that of fish propagation. It is interesting to note that the first fish hatchery was established in 1875. This hatchery is located at Madison and has been in service as a fish propagating institution ever since. Since that time thirteen additional hatcheries have been organized which serve as places where fish are hatched and from which they are distributed. It may be said that during all these years there has been a steady and continuous improvement in the methods used at the hatcheries particularly in the way of collecting the eggs, the handling of brood fish, and the distribution of the fry and fingerlings. These improvements have been especially gratifying during the past two years and have made it possible for the hatcheries of the state to distribute better qualities of trout from the trout hatcheries and better and larger quantities of pike and bass and other kinds of fish from the other hatcheries specializing in these species. In addition to the Madison hatchery mentioned above, which is located about four miles out of the city and which makes a specialty of rainbow and brown trout, the Bayfield hatchery has been established. This station is located on the shore of Lake Superior about two miles south of the city of Bayfield and here the state carries on commercial fish work and handles annually millions of lake trout for planting in Lake Superior as well as the hatching and distribution of millions of brook and brown trout for the inland waters and which are of primary interest to sportsmen.