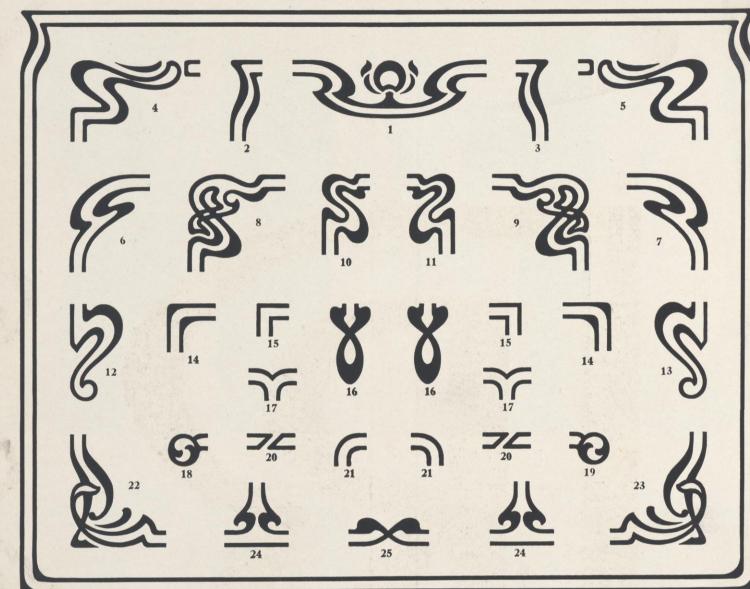

### PREMIER BORDER

ONE LINE PREMIER BORDER

In the group above are shown the thirty-two characters which with eight feet of labor-saving rule comprises a complete font of Premier Border.

When ordered together Premier Border and tints can be used in two color printing as shown in the border surrounding the cover of this specimen book.

Border and Rule are cut on selected end grain rock maple.