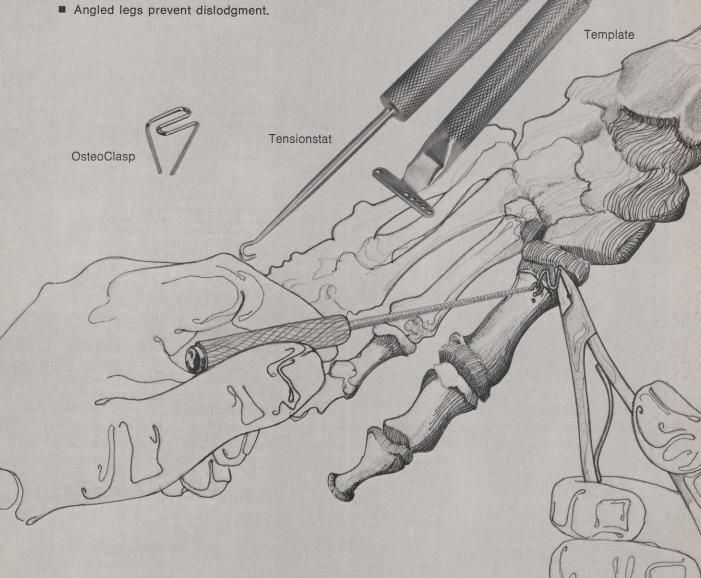

## OsteoClasp™...

## constant compression for early bone union

Rapid insertion as compared to conventional techniques of internal fixation.

■ Continued maintenance of bone alignment established during surgery.

CALL COLLECT 616/381-3811, EXT. 272